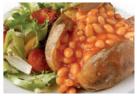

OR

Jacket potato & cheese or baked beans or tuna & mixed salad

Gluten Fish Sesame

Freshly filled roll

tuna or egg

OR

VEGETARIAN OPTION AVAILABLE

0

Gluten Milk

Jacket potato & cheese or baked beans or tuna & mixed salad

Gluten

VEGETARIAN OPTION AVAILABLE

OR

Quorn roast, stuffing, gravy, roast & mashed potatoes

Fish Gluten Milk

Milk Egg Fish

VEGETARIAN OPTION AVAILABLE

OR

Jacket potato & cheese or baked beans or tuna & mixed salad

Milk Egg Fish

DESSERT

Apple & blackberry crumble & custard

Milk Gluten

DESSERT