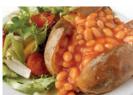

OR

Jacket potato & cheese or baked beans or tuna & mixed salad

Gluten Fish Sesame

Freshly filled roll

tuna or egg

OR

VEGETARIAN OPTION AVAILABLE

0

Gluten Milk

Jacket potato & cheese or baked beans or tuna & mixed salad

Gluten

VEGETARIAN OPTION AVAILABLE

OR

Quorn roast, stuffing, gravy, roast & mashed potatoes

Fish Gluten Milk

Milk Egg Fish

VEGETARIAN OPTION AVAILABLE

OR

Jacket potato & cheese or baked beans or tuna & mixed salad

Milk Egg Fish

DESSERT

Apple & blackberry crumble & custard

Milk Gluten

DESSERT