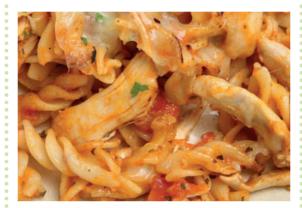

# **FRIDAY**

Margherita pizza, jacket wedges

Spaghetti Bolognese, crusty bread

Chicken pasta bake, garlic slice

Nottinghamshire sausage, gravy & mashed potatoes

MSC fish finger wrap, noisette potatoes

Gluten Milk

Chocolate brownie

Gluten

Pasta Bolognese, garlic slice

Milk Fish Gluten

VEGETARIAN OPTION AVAILABLE

OR

Jacket potato & cheese or baked beans or tuna & mixed salad

Milk Egg Fish

Butterscotch tart

Gluten Milk

Hot dog in a roll, potato noisette

Soya Milk Egg Gluten

VEGETARIAN OPTION AVAILABLE

OR

Mediterranean chicken pasta, garlic slice

Gluten Milk