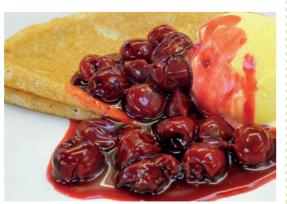

Beef & vegetable fajitas, savoury rice

Gluten

VEGETARIAN OPTION AVAILABLE

**DESSERT** 

Pancake
with frozen yoghurt
& hot cherries

Milk Egg Gluten Sulphur Dioxide

Gluten Milk

VEGETARIAN OPTION AVAILABLE