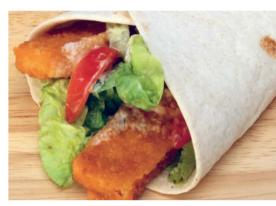

# **FRIDAY**

Margherita pizza, jacket wedges

Spaghetti Bolognese, crusty bread

Chicken pasta bake, garlic slice

Nottinghamshire sausage, gravy & mashed potatoes

MSC fish finger wrap, noisette potatoes

Gluten Milk

Milk Egg Gluten

**DESSERT** 

Fruit flapjack & milkshake

Gluten Milk

MSC fish goujons, jacket wedges

Gluten Fish

VEGETARIAN OPTION AVAILABLE

OR

#### **DESSERT**

Cheese crackers & apple wedge

Milk Gluten

MSC breaded fish, ovenchips

Fish Gluten

VEGETARIAN OPTION AVAILABLE

OR

Jacket potato & cheese or baked beans or tuna & mixed salad