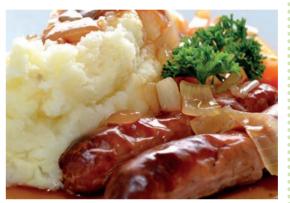

# **FRIDAY**

Margherita pizza, jacket wedges

Spaghetti Bolognese, crusty bread

Chicken pasta bake, garlic slice

Nottinghamshire sausage, gravy & mashed potatoes

MSC fish finger wrap, noisette potatoes

Gluten Milk

## **FRIDAY**

Vegetarian sausage roll & gravy, roast new potatoes

Celery Milk Gluten

OR

sausage, onion gravy, mashed potatoes &

VEGETARIAN OPTION AVAILABLE

OR

Yorkshire pudding Gluten Egg Milk