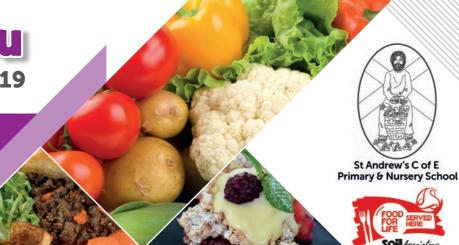

#### **Second Course**

in a tortilla wrap, jacket wedges Monday

Milk Egg Gluten

Quorn dippers

Venison burger in a bun, jacket wedges

Soya Milk Egg Gluten

VEGETARIAN OPTION AVAILABLE

Hot dog in a roll, potato noisette