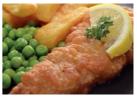

## FRIDAY

cherwood Ju

MSC fish finger wrap, noisette potatoes

Fish Gluten Milk

VEGETARIAN OPTION AVAILABLE OR

Jacket potato & cheese or baked beans or tuna & mixed salad

Milk Egg Fish

Magic chocolate pudding & chocolate sauce