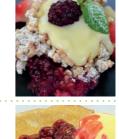

Gluten

VEGETARIAN OPTION AVAILABLE

MSC fish finger wrap, noisette potatoes

Fish Gluten Milk

VEGETARIAN OPTION AVAILABLE

Apple & blackberry crumble & custard

Milk Gluten

Pancake with frozen yoghurt & hot cherries

Milk Egg Gluten Sulphur Dioxide

Cornflake tart & custard

Milk Gluten Sulphur Dioxide

Spiced carrot cake & custard

Milk Egg Gluten Sulphur Dioxide

Milk Egg Gluten

Fruit yoghurt Milk (when a pudding is being served) Best of both bread Gluten and Soya Seasonal vegetables available daily Coleslaw Egg when served