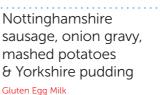

#### Gluten Fish Sesame

Milk Gluten

VEGETARIAN OPTION AVAILABLE

Cornflake tart & custard

Milk Gluten Sulphur Dioxide

Roast pork, stuffing, gravy, roast & mashed potatoes

Gluten

VEGETARIAN OPTION AVAILABLE Magic chocolate pudding & chocolate sauce