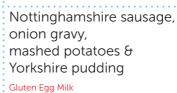

# Wednesday

Roast gammon, Yorkshire pudding, gravy, mashed & roast potatoes

VEGETARIAN OPTION AVAILABLE

#### Gluten Egg Milk

Fish

VEGETARIAN OPTION AVAILABLE Tomato & mozzarella bruschetta & salad

Milk Gluten Sesame

Milk, Fish, Egg