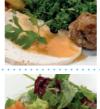

### Wednesday Fish

VEGETARIAN OPTION AVAILABLE Roast pork, stuffing, gravy, roast & mashed potatoes