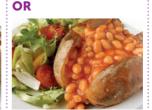

Gluten Fish Sesame

VEGETARIAN OPTION AVAILABLE

OR

Jacket potato & cheese or baked beans or tuna & mixed salad

Milk Egg Fish

Chicken & lentil casserole. mashed potatoes, Yorkshire pudding

Egg Milk Gluten

Jacket potato & cheese or baked beans or tuna & mixed salad