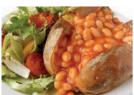

Gluten Milk

Jacket potato & cheese or baked beans or tuna & mixed salad

Milk Egg Fish

Roast pork, stuffing, gravy, roast & mashed potatoes

OR

Freshly filled roll & salad - cheese, ham, tuna or egg

Soya Egg Gluten Sesame Milk Fish Milk Egg Fish

Milk Fish Gluten

Roast turkey, stuffing, gravy, roast & mashed potatoes

OR

Jacket potato & cheese or baked beans or tuna & mixed salad

Freshly filled roll & salad - cheese, ham, tuna or egg

Soya Egg Gluten Sesame Milk Fish

Gluten Milk

Jacket potato & cheese or baked beans or tuna & mixed salad

Freshly filled roll tuna or egg

Roast gammon, Yorkshire pudding, gravy, mashed & roast potatoes

Gluten Egg Milk

VEGETARIAN OPTION AVAILABLE