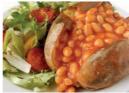

### FRIDAY

MSC fish finger wrap, noisette potatoes

Fish Gluten Milk

VEGETARIAN OPTION AVAILABLE

Jacket potato & cheese or baked beans or tuna & mixed salad