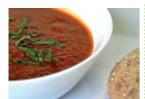

Pasta Bolognese, garlic slice

Milk Fish Gluten

MSC fish goujons, jacket wedges

OR

Macaroni vegetable

Mustard Milk Gluten

cheese, garlic slice

BBQ pulled pork in pitta bread, jacket wedges