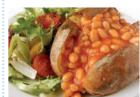

#### Allergen free

VEGETARIAN OPTION AVAILABLE

Margherita pizza, jacket wedges

Beef & vegetable fajitas, savoury rice

Jacket potato & cheese or baked beans or tuna & mixed salad

Nottinghamshire sausage, gravy & mashed potatoes