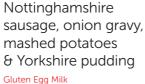

Milk Egg Gluten

Venison burger in a bun, jacket wedges

Soya Milk Egg Gluten

VEGETARIAN OPTION AVAILABLE

Hot dog in a roll, potato noisette

Soya Milk Egg Gluten

VEGETARIAN OPTION AVAILABLE

Roast gammon, Yorkshire pudding, gravy, mashed & roast potatoes

Gluten Egg Milk

VEGETARIAN OPTION AVAILABLE

MSC breaded fish, ovenchips

Fish Gluten

VEGETARIAN OPTION AVAILABLE

Honey & oatmeal cookie & milkshake

Gluten Milk

Butterscotch tart