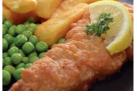

#### FRIDAY

CHURCH OF EN

MSC fish finger wrap, noisette potatoes

#### Fish Gluten Milk

VEGETARIAN OPTION AVAILABLE OR

Jacket potato & cheese or baked beans or tuna & mixed salad