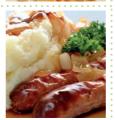

Gluten Milk

Spaghetti Bolognese, crusty bread

Gluten Fish Sesame

VEGETARIAN OPTION AVAILABLE

Chicken pasta bake, garlic slice

Gluten Milk

VEGETARIAN OPTION AVAILABLE

Nottinghamshire sausage, gravy & mashed potatoes