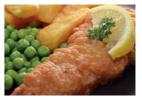

### FRIDAY

Fish finger wrap & Noisette potatoes

### Milk Fish Gluten

Quorn burger in a bun & diced potatoes

Soya Milk Egg Gluten

Quorn roast, stuffing, gravy, mashed potato & Yorkshire pudding Milk Egg Gluten

Quorn & broccoli bake, crusty bread

Mustard Milk Egg Gluten Sesame