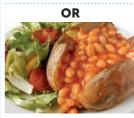

### Fish Gluten

Vegeballs in a tomato sauce & pasta

Soya Gluten

Quorn sausage, Yorkshire pudding, mashed potato & gravy Milk Egg Gluten

Jacket potatoes with cheese, beans or tuna & mixed salad Milk Egg Fish