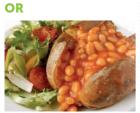

### **OR**

Jacket potato & cheese or baked beans or tuna & mixed salad

Milk Egg Fish

### OR

& salad - cheese, ham, tuna or egg

Soya Egg Gluten Sesame Milk Fish

Fruit medley with yoghurt & honey

MSC fish goujons, jacket wedges

Gluten Fish

VEGETARIAN OPTION AVAILABLE

Jacket potato & cheese or baked beans or tuna & mixed salad