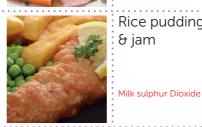

Milk Gluten

Milk Gluten

Soya Milk Egg Gluten

VEGETARIAN OPTION AVAILABLE

MSC breaded fish,

Cheese crackers & apple wedge

ovenchips

Rice pudding & jam