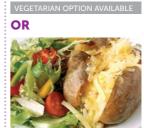

Gluten

Quorn roast, stuffing, gravy, roast & mashed potatoes

Fish Gluten Milk

VEGETARIAN OPTION AVAILABLE

Jacket potato & cheese or baked beans or tuna & mixed salad

Mustard Milk Gluten Sulphur Dioxide Gluten Egg

Apple & blackberry crumble & custard

Milk Gluten

**DESSERT** 

Coconut sponge & custard

Milk Egg Gluten Sulphur Dioxide

Jacket potato & cheese

or baked beans or tuna

& mixed salad