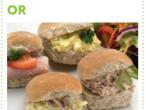

VEGETARIAN OPTION AVAILABLE

Freshly filled roll & salad - cheese, ham, tuna or egg

Jacket potato & cheese or baked beans or tuna & mixed salad

Freshly filled roll & salad - cheese, ham, tuna or egg

Jacket potato & cheese or baked beans or tuna & mixed salad