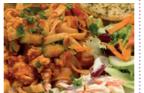

Venison burger in a bun. jacket wedges

Soya Milk Egg Gluten VEGETARIAN OPTION AVAILABLE

Freshly filled roll & salad - cheese, ham, tuna or egg

Soya Egg Gluten Sesame Milk Fish Milk Egg Fish

Butterscotch tart