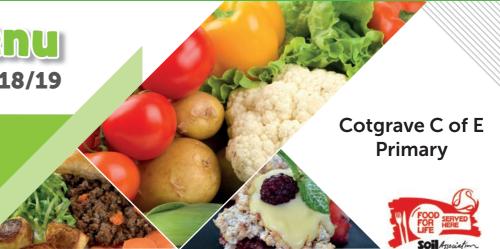

#### **Second Course**

Monday

Tuesday

Wednesday

Thursday

Friday

Served Daily

Margherita pizza, jacket wedges

Gluten Milk

Spaghetti Bolognese, crusty bread

Gluten Fish Sesame

VEGETARIAN OPTION AVAILABLE

Turkey & vegetable pie, gravy, roast baby potatoes

Milk Fish Gluten

VEGETARIAN OPTION AVAILABLE

Roast pork, stuffing, gravy, roast & mashed potatoes