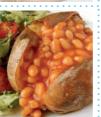

Roast turkey, stuffing, gravy, roast & mashed potatoes

Gluten

VEGETARIAN OPTION AVAILABLE

Jacket potato & cheese or baked beans or tuna & mixed salad

Milk Egg Fish

Butterscotch mousse & banana

Milk

Crispy jam tart & custard