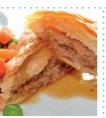

Gluten Milk

Spaghetti Bolognese, crusty bread

Gluten Fish Sesame

VEGETARIAN OPTION AVAILABLE

Jacket potato & cheese or baked beans or tuna & mixed salad

Milk Egg Fish

Nottinghamshire sausage, gravy & mashed potatoes