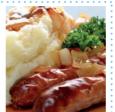

Gluten Milk

Spaghetti Bolognese, crusty bread

Gluten Fish Sesame

VEGETARIAN OPTION AVAILABLE

Jacket potato & cheese or baked beans or tuna & mixed salad

Milk Egg Fish

Nottinghamshire sausage, gravy & mashed potatoes