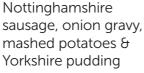

Gluten Milk

Spaghetti Bolognese, crusty bread

Gluten Fish Sesame

VEGETARIAN OPTION AVAILABLE

Jacket potato & cheese or baked beans or tuna & mixed salad

Milk Egg Fish

Nottinghamshire sausage, gravy & mashed potatoes