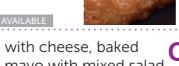

#### Gluten Fish VEGETARIAN OPTION AVAILABL

Jacket potato with cheese, baked OR beans or tuna mayo with mixed salad Milk, Fish, Egg

Fruit yoghurt Mik (when a pudding is being served) Best of both bread Gluten and Soya Seasonal vegetables available daily Coleslaw Egg when served