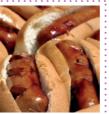

Milk Egg Gluten, Milk

Venison burger in a bun, jacket wedges

Soya Milk Egg Gluten

VEGETARIAN OPTION AVAILABLE

Hot dog in a roll, potato noisette

Soya Milk Egg Gluten

VEGETARIAN OPTION AVAILABLE

Roast gammon, Yorkshire pudding, gravy, mashed & roast potatoes