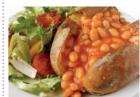

#### OR

Jacket potato & cheese or baked beans or tuna & mixed salad

Milk Egg Fish

Fruit salad

Nottinghamshire sausage, onion gravy, mashed potatoes & Yorkshire pudding

Gluten Egg Milk VEGETARIAN OPTION AVAILABLE