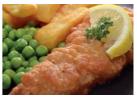

#### FRIDAY

MSC fish finger wrap, noisette potatoes

Fish Gluten Milk

VEGETARIAN OPTION AVAILABLE OR

Jacket potato & cheese or baked beans or tuna & mixed salad

Milk Egg Fish

Magic chocolate puddina & chocolate sauce