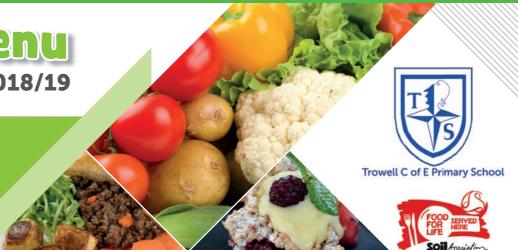

#### **Second Course**

Monday

Tuesday

Wednesday

Thursday

Friday

Served Daily

Margherita pizza, jacket wedges

Gluten Milk

Spaghetti Bolognese, crusty bread

Gluten Fish Sesame

VEGETARIAN OPTION AVAILABLE

Chicken pasta bake, garlic slice

Gluten Milk

VEGETARIAN OPTION AVAILABLE

Nottinghamshire sausage, gravy & mashed potatoes