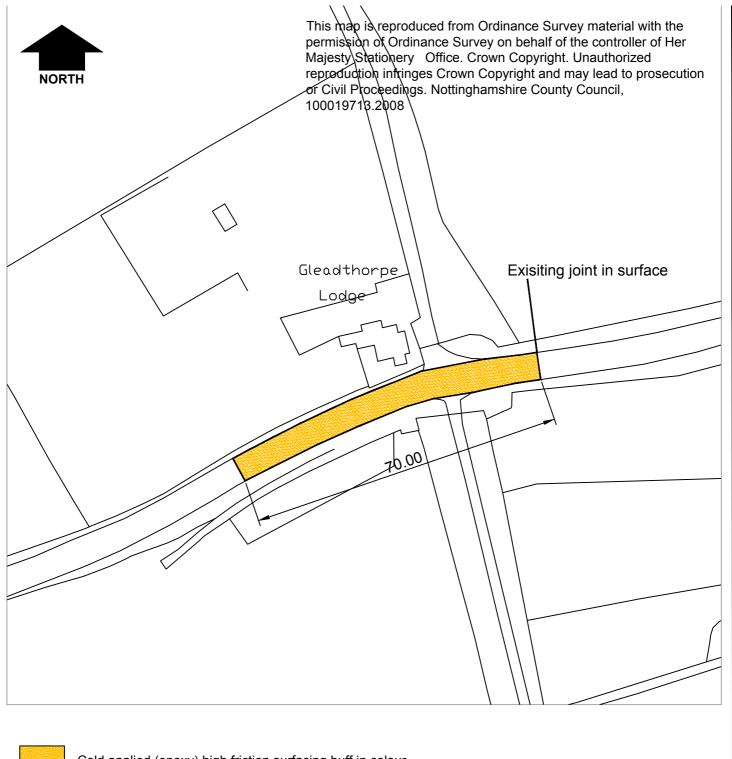

Cold applied (epoxy) high friction surfacing buff in colour

|  | in partnership with  Nottinghamshire County Council                                                              | C6 Netherfield Lane     |                     | RO          | 23-5-17 |
|--|------------------------------------------------------------------------------------------------------------------|-------------------------|---------------------|-------------|---------|
|  |                                                                                                                  |                         |                     | Ch'kd<br>LN | Date    |
|  |                                                                                                                  | Status                  | Project No. HW10025 | Auth<br>AKD | Traced  |
|  |                                                                                                                  | High Friction Surfacing |                     |             | Scale   |
|  | www.viaem.co.uk Tel 01623 873873 Bilsthorpe Depot, Bilsthorpe Business Park,Bilsthorpe, Nottinghamshire NG22 8ST |                         |                     |             | NTS     |
|  | © Via East Midlands Limited,Registered in England no.09903246                                                    |                         |                     |             | Rev     |