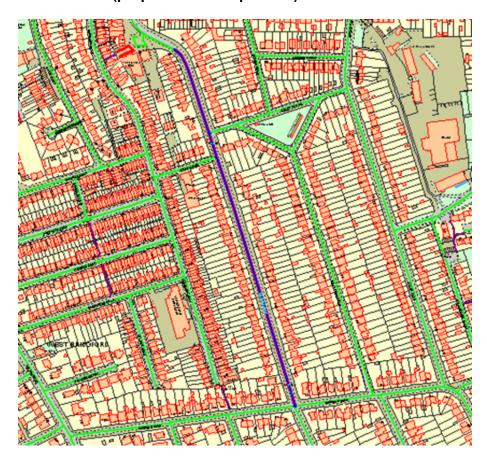

2000 Section (purple line on map below):

Carriageway and Footway Inspection Timestamped as completed 19/01/2018 @ 12:05:55 No actionable defects recorded

Complaints & Information Team, Nottinghamshire County Council, County Hall, Loughborough Rd, West Bridgford, Nottingham, NG2 7QP

## 2001 Section (purple line on map below):

Carriageway and Footway Inspection timestamped as completed 18/01/2018 @ 10:00:46

Defects Identified: Pothole on the T Junction with Ethel Road, Filled when found.