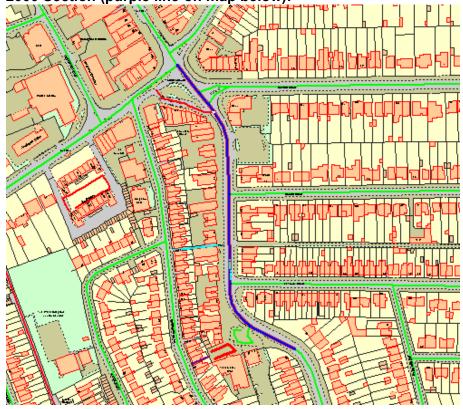

2000 Section (purple line on map below):

Carriageway and Footway Inspection Timestamped as completed 19/01/2018 @ 12:05:55 No actionable defects recorded

Complaints & Information Team, Nottinghamshire County Council, County Hall, Loughborough Rd, West Bridgford, Nottingham, NG2 7QP

## 2001 Section (purple line on map below):

Carriageway and Footway Inspection timestamped as completed 18/01/2018 @ 10:00:46

Defects Identified: Pothole on the T Junction with Ethel Road, Filled when found.