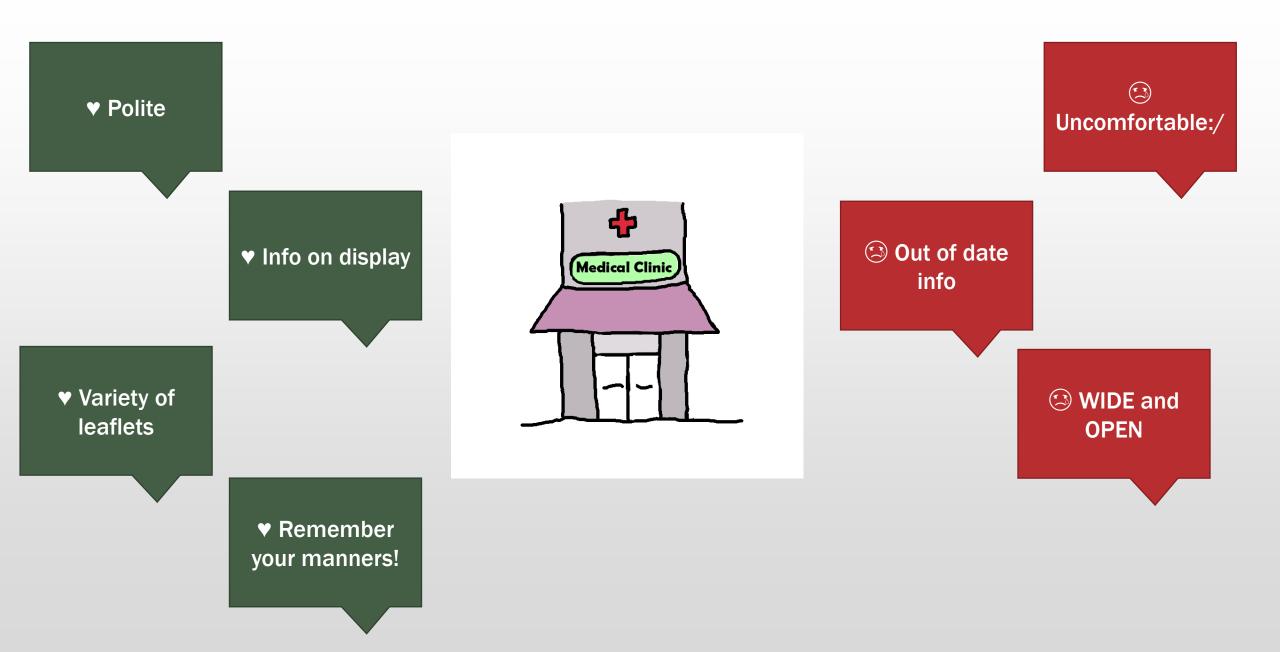

# Health Services



/NottinghamshireYouthVoice





## Hello.

ARE YOU SITTING COMFORTABLY? THEN I'LL BEGIN...

# What is important to YOUNG PEOPLE when they access HEALTH

YOUNG PEOPLE: A QUESTION TO YOU ALL



### Why are we here?!





















# Inspections

**IT'S MORE THAN JUST A PHONE CALL** 









### Blink...and you'll miss it.

## CCARD:

### 0

### [Advanced Search]

You searched for ccard, No results found.

### Search again

c card

Go Exclude Word/PDF

Did you mean: card ?

## C CARD:

## 1206

#### [Advanced Search]

You searched for c card, 1206 results are listed below.

Search again

c card
Go
Image: Construction of the second second

### 1-10 of 1206 results

C Card Scheme

Health Centres GP Practices Youth Centres Colleges and Schools Pharmacies Children's centres SEXions How to get a C Card To get a C Card you need to attend a registration point and go through a registration with a trained C Card worker. Nottinghamshire County Council matching words: c card

### C Card Scheme

Health Centres GP Practices Youth Centres Colleges and Schools Pharmacies Children's centr