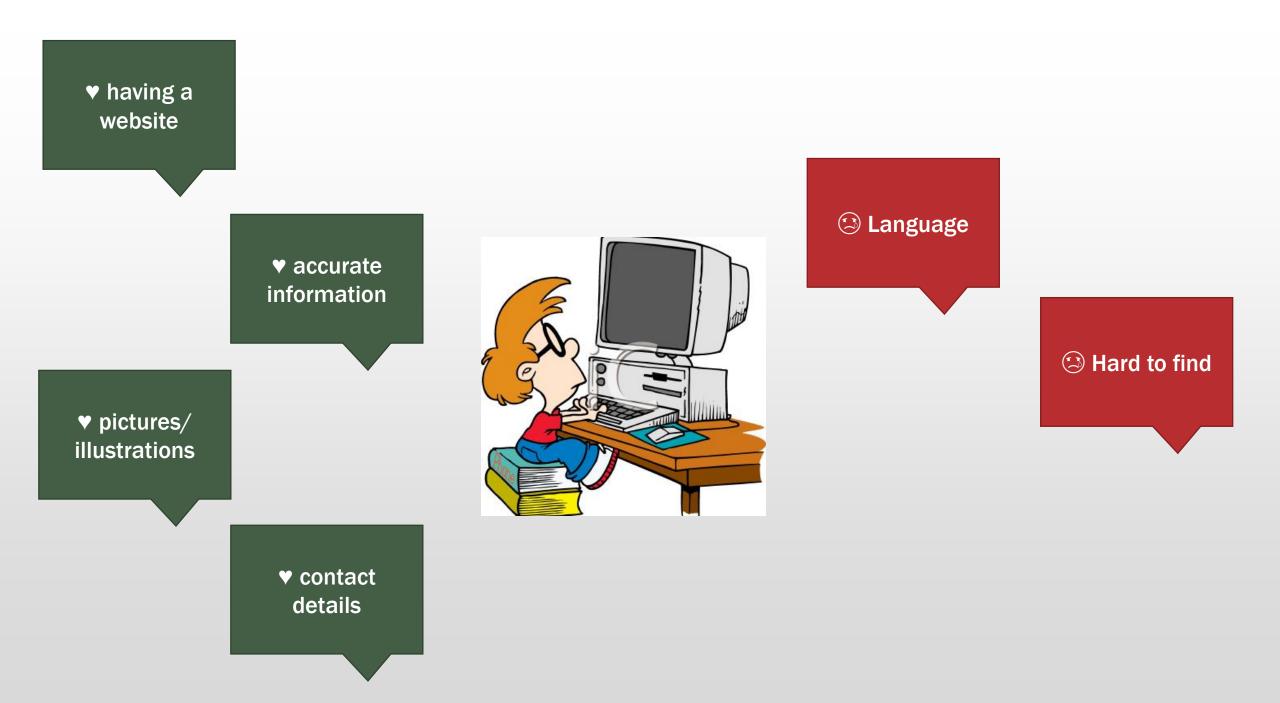

# Health Services



/NottinghamshireYouthVoice





## Hello.

ARE YOU SITTING COMFORTABLY? THEN I'LL BEGIN...

# What is important to YOUNG PEOPLE when they access HEALTH

YOUNG PEOPLE: A QUESTION TO YOU ALL



### Why are we here?!





















# Inspections

**IT'S MORE THAN JUST A PHONE CALL** 









### Blink...and you'll miss it.

## CCARD:

### 0

### [Advanced Search]

You searched for ccard, No results found.

### Search again

c card

Go Exclude Word/PDF

Did you mean: card ?

## C CARD:

## 1206

#### [Advanced Search]

You searched for c card, 1206 results are listed below.

Search again

c card
Go
Image: Construction of the second second

### 1-10 of 1206 results

C Card Scheme

Health Centres GP Practices Youth Centres Colleges and Schools Pharmacies Children's centres SEXions How to get a C Card To get a C Card you need to attend a registration point and go through a registration with a trained C Card worker. Nottinghamshire County Council matching words: c card

### C Card Scheme

Health Centres GP Practices Youth Centres Colleges and Schools Pharmacies Children's centres