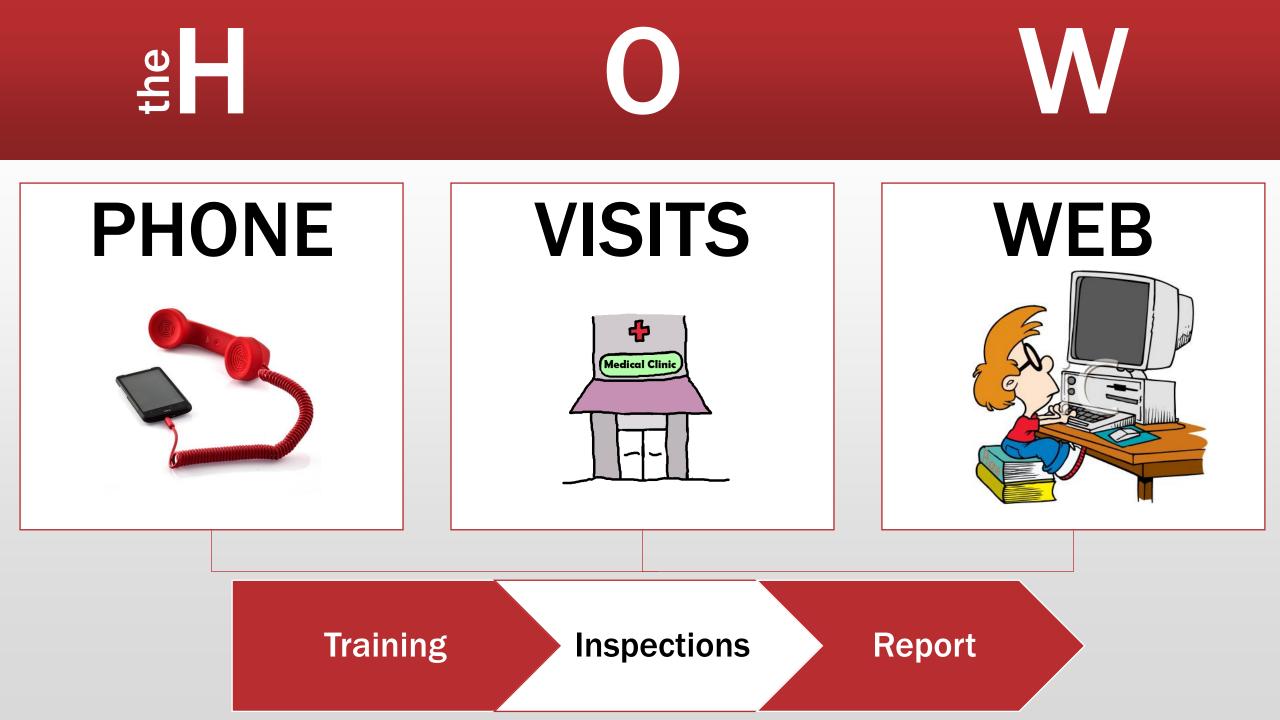

# Health Services



/NottinghamshireYouthVoice





## Hello.

ARE YOU SITTING COMFORTABLY? THEN I'LL BEGIN...

# What is important to YOUNG PEOPLE when they access HEALTH

YOUNG PEOPLE: A QUESTION TO YOU ALL



### Why are we here?!





















# Inspections

**IT'S MORE THAN JUST A PHONE CALL** 









### Blink...and you'll miss it.

## CCARD:

### 0

### [Advanced Search]

You searched for ccard, No results found.

### Search again

c card

Go Exclude Word/PDF

Did you mean: card ?

## C CARD:

## 1206

#### [Advanced Search]

You searched for c card, 1206 results are listed below.

Search again

c card
Go
Image: Construction of the second second

### 1-10 of 1206 results

C Card Scheme

Health Centres GP Practices Youth Centres Colleges and Schools Pharmacies Children's centres SEXions How to get a C Card To get a C Card you need to attend a registration point and go through a registration with a trained C Card worker. Nottinghamshire County Council matching words: c card

### C Card Scheme

Health Centres GP Prac