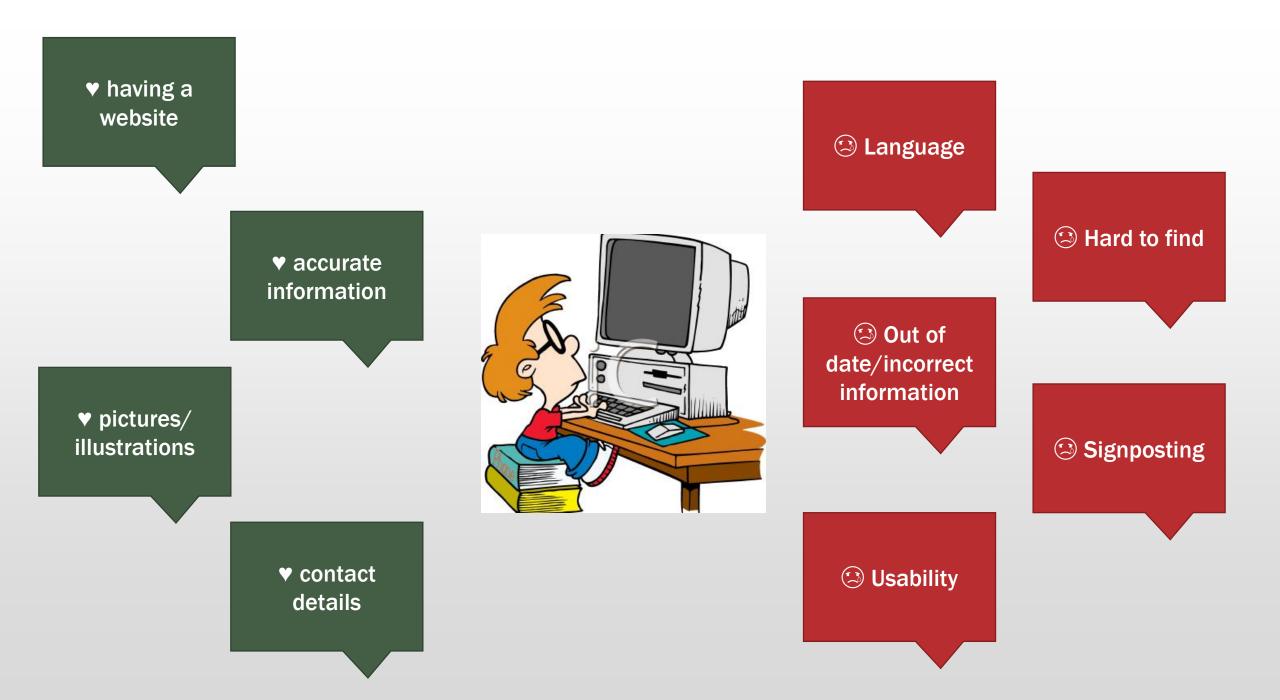

en's centres SEXions How to get a C Card To get a C Card you need to attend a registration point and go through a registration with a trained C Card worker. Nottinghamshire County Council matching words: c card

### C Card Scheme

Health Centres GP Practices Youth Centres Colleges and Schools Pharmacies Children's centres SEXions How to get a C Card To get a C Card you need to attend a registration point and go through a registration with a trained C Card worker. Nottinghamshire County Council matching words: c card

#### C Card Scheme

Health Centres GP Practices Youth Centres Colleges and Schools Pharmacies Children's centres SEXions How to get a C Card To get a C Card you need to attend a registration point and go through a registration with a trained C Card worker.

<u>next >></u>

~



## Where do we go now?

LET'S HAVE YOUR SAY!



SO I'LL SAY GOODBYE