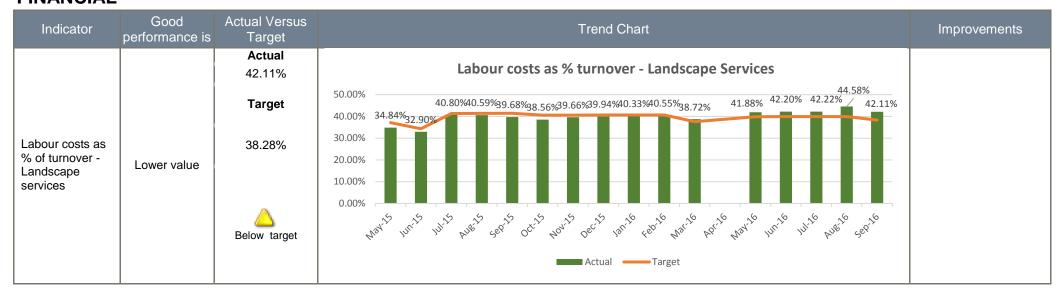

| Indicator                           | Good performance is | Actual Versus<br>Target                                  | Trend Chart                                                                                                                                                                                                                                                                                                                                                                                                                                                                                                                                                                                                                                                                                                                                                                                                                                                                                                                                                                                                                                                                                                                                                                                                                                                                                                                                                                                                                                                                                                                                                                                                                                                                                                                                                                                                                                                                                                                                                                                                                                                                                                                    | Improvements |
|-------------------------------------|---------------------|----------------------------------------------------------|--------------------------------------------------------------------------------------------------------------------------------------------------------------------------------------------------------------------------------------------------------------------------------------------------------------------------------------------------------------------------------------------------------------------------------------------------------------------------------------------------------------------------------------------------------------------------------------------------------------------------------------------------------------------------------------------------------------------------------------------------------------------------------------------------------------------------------------------------------------------------------------------------------------------------------------------------------------------------------------------------------------------------------------------------------------------------------------------------------------------------------------------------------------------------------------------------------------------------------------------------------------------------------------------------------------------------------------------------------------------------------------------------------------------------------------------------------------------------------------------------------------------------------------------------------------------------------------------------------------------------------------------------------------------------------------------------------------------------------------------------------------------------------------------------------------------------------------------------------------------------------------------------------------------------------------------------------------------------------------------------------------------------------------------------------------------------------------------------------------------------------|--------------|
| Turnover -<br>Landscape<br>Services | Higher value        | Actual £1,097,000  Target £1,052,000  On or above target | Turnover - Landscape Services  £2,500 £1,970 £1,000 £1,000 £1,000 £1,000 £1,000 £1,000 £1,000 £1,000 £1,000 £1,000 £1,000 £1,000 £1,000 £1,000 £1,000 £1,000 £1,000 £1,000 £1,000 £1,000 £1,000 £1,000 £1,000 £1,000 £1,000 £1,000 £1,000 £1,000 £1,000 £1,000 £1,000 £1,000 £1,000 £1,000 £1,000 £1,000 £1,000 £1,000 £1,000 £1,000 £1,000 £1,000 £1,000 £1,000 £1,000 £1,000 £1,000 £1,000 £1,000 £1,000 £1,000 £1,000 £1,000 £1,000 £1,000 £1,000 £1,000 £1,000 £1,000 £1,000 £1,000 £1,000 £1,000 £1,000 £1,000 £1,000 £1,000 £1,000 £1,000 £1,000 £1,000 £1,000 £1,000 £1,000 £1,000 £1,000 £1,000 £1,000 £1,000 £1,000 £1,000 £1,000 £1,000 £1,000 £1,000 £1,000 £1,000 £1,000 £1,000 £1,000 £1,000 £1,000 £1,000 £1,000 £1,000 £1,000 £1,000 £1,000 £1,000 £1,000 £1,000 £1,000 £1,000 £1,000 £1,000 £1,000 £1,000 £1,000 £1,000 £1,000 £1,000 £1,000 £1,000 £1,000 £1,000 £1,000 £1,000 £1,000 £1,000 £1,000 £1,000 £1,000 £1,000 £1,000 £1,000 £1,000 £1,000 £1,000 £1,000 £1,000 £1,000 £1,000 £1,000 £1,000 £1,000 £1,000 £1,000 £1,000 £1,000 £1,000 £1,000 £1,000 £1,000 £1,000 £1,000 £1,000 £1,000 £1,000 £1,000 £1,000 £1,000 £1,000 £1,000 £1,000 £1,000 £1,000 £1,000 £1,000 £1,000 £1,000 £1,000 £1,000 £1,000 £1,000 £1,000 £1,000 £1,000 £1,000 £1,000 £1,000 £1,000 £1,000 £1,000 £1,000 £1,000 £1,000 £1,000 £1,000 £1,000 £1,000 £1,000 £1,000 £1,000 £1,000 £1,000 £1,000 £1,000 £1,000 £1,000 £1,000 £1,000 £1,000 £1,000 £1,000 £1,000 £1,000 £1,000 £1,000 £1,000 £1,000 £1,000 £1,000 £1,000 £1,000 £1,000 £1,000 £1,000 £1,000 £1,000 £1,000 £1,000 £1,000 £1,000 £1,000 £1,000 £1,000 £1,000 £1,000 £1,000 £1,000 £1,000 £1,000 £1,000 £1,000 £1,000 £1,000 £1,000 £1,000 £1,000 £1,000 £1,000 £1,000 £1,000 £1,000 £1,000 £1,000 £1,000 £1,000 £1,000 £1,000 £1,000 £1,000 £1,000 £1,000 £1,000 £1,000 £1,000 £1,000 £1,000 £1,000 £1,000 £1,000 £1,000 £1,000 £1,000 £1,000 £1,000 £1,000 £1,000 £1,000 £1,000 £1,000 £1,000 £1,000 £1,000 £1,000 £1,000 £1,000 £1,000 £1,000 £1,000 £1,000 £1,000 £1,000 £1,000 £1,000 £1,000 £1,000 £1,000 £1,000 £1,000 £1,000 £1,000 £1,000 £1,000 £1,000 |              |