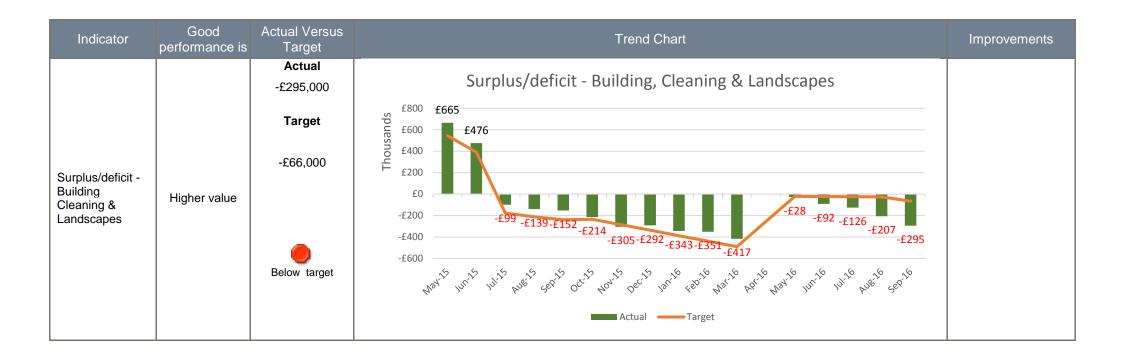

| Indicator                          | Good performance is | Actual Versus<br>Target                                          | Trend Chart                                                                                                                                                                                                                                                                                                                                                                                                                                                                                                                                                                                                                                                                                                                                                                                                                                                                                                                                                                                                                                                                                                                                                                                                                                                                                                                                                                                                                                                                                                                                                                                                                                                                                                                                                                                                                                                                                                                                                                                                                                                                                                               | Improvements |
|------------------------------------|---------------------|------------------------------------------------------------------|---------------------------------------------------------------------------------------------------------------------------------------------------------------------------------------------------------------------------------------------------------------------------------------------------------------------------------------------------------------------------------------------------------------------------------------------------------------------------------------------------------------------------------------------------------------------------------------------------------------------------------------------------------------------------------------------------------------------------------------------------------------------------------------------------------------------------------------------------------------------------------------------------------------------------------------------------------------------------------------------------------------------------------------------------------------------------------------------------------------------------------------------------------------------------------------------------------------------------------------------------------------------------------------------------------------------------------------------------------------------------------------------------------------------------------------------------------------------------------------------------------------------------------------------------------------------------------------------------------------------------------------------------------------------------------------------------------------------------------------------------------------------------------------------------------------------------------------------------------------------------------------------------------------------------------------------------------------------------------------------------------------------------------------------------------------------------------------------------------------------------|--------------|
| Turnover -<br>Building<br>Cleaning | Higher value        | ### Actual ### £5,677,000    Target   £5,728,000    Below target | Turnover - Building Cleaning  \$\frac{\frac{\frac{\frac{\frac{\frac{\frac{\frac{\frac{\frac{\frac{\frac{\frac{\frac{\frac{\frac{\frac{\frac{\frac{\frac{\frac{\frac{\frac{\frac{\frac{\frac{\frac{\frac{\frac{\frac{\frac{\frac{\frac{\frac{\frac{\frac{\frac{\frac{\frac{\frac{\frac{\frac{\frac{\frac{\frac{\frac{\frac{\frac{\frac{\frac{\frac{\frac{\frac{\frac{\frac{\frac{\frac{\frac{\frac{\frac{\frac{\frac{\frac{\frac{\frac{\frac{\frac{\frac{\frac{\frac{\frac{\frac{\frac{\frac{\frac{\frac{\frac{\frac{\frac{\frac{\frac{\frac{\frac{\frac{\frac{\frac{\frac{\frac{\frac{\frac{\frac{\frac{\frac{\frac{\frac{\frac{\frac{\frac{\frac{\frac{\frac{\frac{\frac{\frac{\frac{\frac{\frac{\frac{\frac{\frac{\frac{\frac{\frac{\frac{\frac{\frac{\frac{\frac{\frac{\frac{\frac{\frac{\frac{\frac{\frac{\frac{\frac{\frac{\frac{\frac{\frac{\frac{\frac{\frac{\frac{\frac{\frac{\frac{\frac{\frac{\frac{\frac{\frac{\frac{\frac{\frac{\frac{\frac{\frac{\frac{\frac{\frac{\frac{\frac{\frac{\frac{\frac{\frac{\frac{\frac{\frac{\frac{\frac{\frac{\frac{\frac{\frac{\frac{\frac{\frac{\frac{\frac{\frac{\frac{\frac{\frac{\frac{\frac{\frac{\frac{\frac{\frac{\frac{\frac{\frac{\frac{\frac{\frac{\frac{\frac{\frac{\frac{\frac{\frac{\frac{\frac{\frac{\frac{\frac{\frac{\frac{\frac{\frac{\frac{\frac{\frac{\frac{\frac{\frac{\frac{\frac{\frac{\frac{\frac{\frac{\frac{\frac{\frac{\frac{\frac{\frac{\frac{\frac{\frac{\frac{\frac{\frac{\frac{\frac{\frac{\frac{\frac{\frac{\frac{\frac{\frac{\frac{\frac{\frac{\frac{\frac{\frac{\frac{\frac{\frac{\frac{\frac{\frac{\frac{\frac{\frac{\frac{\frac{\frac{\frac{\frac{\frac{\frac{\frac{\frac{\frac{\frac{\frac{\frac{\frac{\frac{\frac{\frac{\frac{\frac{\frac{\frac{\frac{\frac{\frac{\frac{\frac{\frac{\frac{\frac{\frac{\frac{\frac{\frac{\frac{\frac{\frac{\frac{\frac{\frac{\frac{\frac{\frac{\frac{\frac{\frac{\frac{\frac{\frac{\frac{\frac{\frac{\frac{\frac{\frac{\frac{\frac{\frac{\frac{\frac{\frac{\frac{\frac{\frac{\frac{\frac{\frac{\frac{\frac{\frac{\frac{\frac{\frac{\frac{\frac{\frac{\frac{\frac{\frac{\frac{\frac{\frac{\frac{\frac{\frac |              |