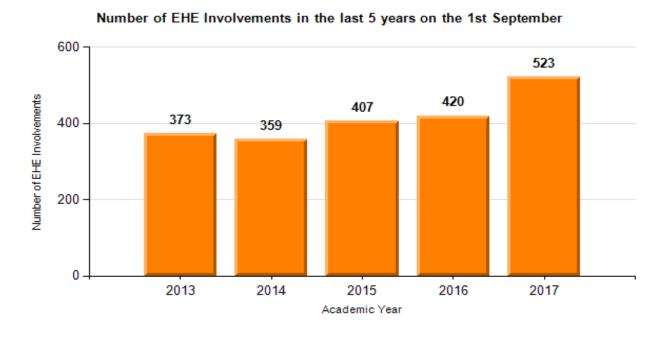

### Number of EHE Children by Reason for Involvement

Percentage of EHE Children by Ethnicity

Number of EHE Children by Outcome of Involvement

**Number of Elective Home Education Involvements Over the Last Five Academic Years** 