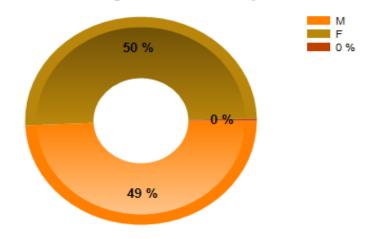

06/02/2018 Appendix 1





# **ELECTIVE HOME EDUCATION DASHBOARD**

## **Children with Current Active Elective Home Education Involvements**

### **Data Quality Checks:**

| Current Number of Active EHE Involvements                 | <u>619</u> |
|-----------------------------------------------------------|------------|
| Number of EHE Children who are Looked After               | 0          |
| Number of EHE Children who are on a Child Protection Plan | 2          |
| Number of EHE Children who are on a Child in Need Plan    | 5          |

### Number of EHE Children by National Curriculum Year (NCY)



### Percentage of EHE Children by Gender



### Number of EHE Children by Reason for Involvement



Percentage of EHE Children by Ethnicity



Number of EHE Children by Outcome of Involvement



**Number of Elective Home Education Involvements Over the Last Five Academic Years**