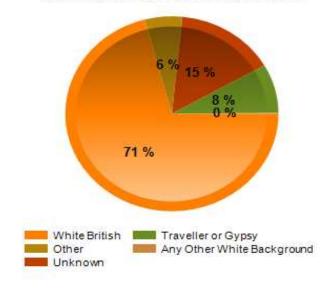

### Number of EHE Children by Reason for Involvement

Percentage of EHE Children by Ethnicity

Number of EHE Children by Outcome of Involvement

**Number of Elective Home Education Involvements Over the Last Five Academic Years** 