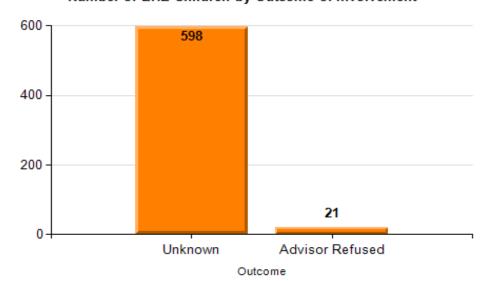

### Number of EHE Children by Reason for Involvement

Percentage of EHE Children by Ethnicity

Number of EHE Children by Outcome of Involvement

**Number of Elective Home Education Involvements Over the Last Five Academic Years** 