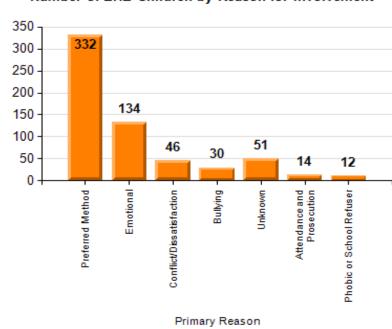

### Number of EHE Children by Reason for Involvement

Percentage of EHE Children by Ethnicity

Number of EHE Children by Outcome of Involvement

**Number of Elective Home Education Involvements Over the Last Five Academic Years** 