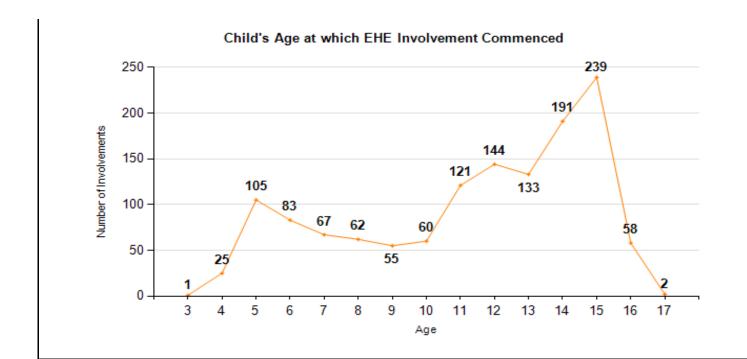

Active Elective Home Education Involvements**

### **Data Quality Checks:**

| Current Number of Active EHE Involvements                 | <u>619</u> |
|-----------------------------------------------------------|------------|
| Number of EHE Children who are Looked After               | 0          |
| Number of EHE Children who are on a Child Protection Plan | 2          |
| Number of EHE Children who are on a Child in Need Plan    | 5          |

### Number of EHE Children by National Curriculum Year (NCY)



### Percentage of EHE Children by Gender



### Number of EHE Children by Reason for Involvement



Percentage of EHE Children by Ethnicity



Number of EHE Children by Outcome of Involvement



**Number of Elective Home Education Involvements Over the Last Five Academic Years**