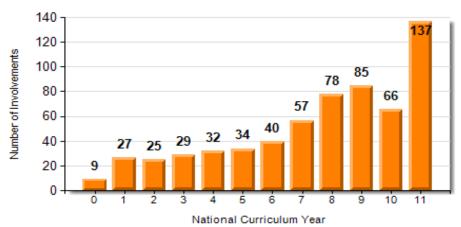

06/02/2018 Appendix 1





# **ELECTIVE HOME EDUCATION DASHBOARD**

## **Children with Current Active Elective Home Education Involvements**

### **Data Quality Checks:**

| Current Number of Active EHE Involvements                 | <u>619</u> |
|-----------------------------------------------------------|------------|
| Number of EHE Children who are Looked After               | 0          |
| Number of EHE Children who are on a Child Protection Plan | 2          |
| Number of EHE Children who are on a Child in Need Plan    | 5          |

### Number of EHE Children by National Curriculum Year (NCY)



### Percentage of EHE Children by Gender



### Number of EHE Children by Reason for Involvement



Percentage of EHE Children by Ethnicity



Number of EHE Children by Outcome of Involvement



**Number of Elective Home Education Involvements Over the Last Five Academic Years**