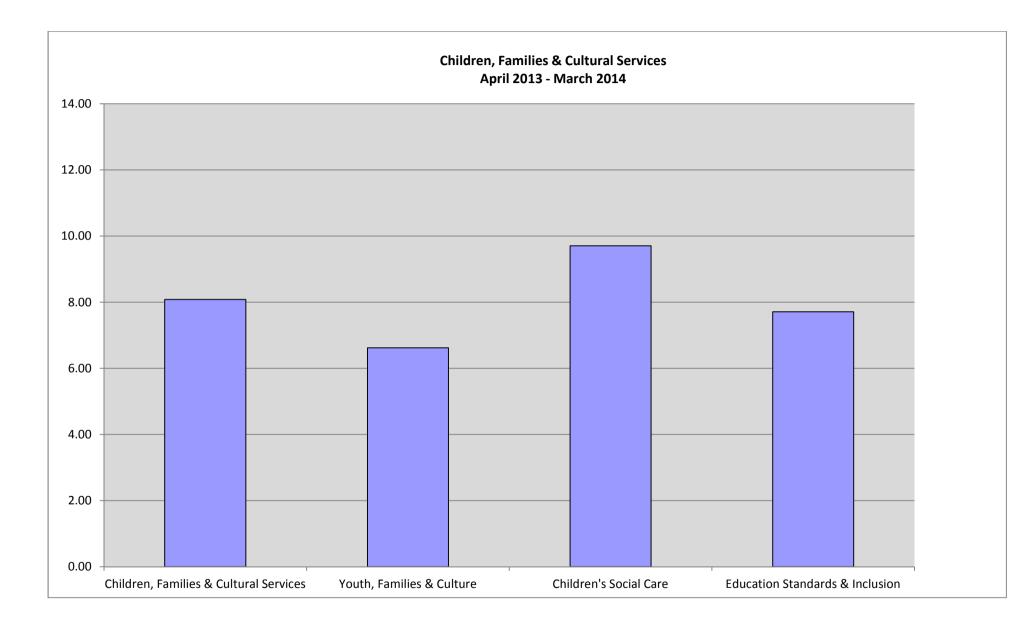

|
| NCC Schools                                      | 6.68                     | 7.13                             | 7.62                            | 6.29                      |
| Authority                                        | 8.14                     | 8.19                             | 8.18                            | 7.39                      |
| Target                                           | 8.17                     | 8.17                             | 8.17                            | 8.17                      |

\*Public Health joined Nottinghamshire County Council on 1<sup>st</sup> April 2013. The number of days lost due to sickness has calculated accordingly on a pro-rata basis and now reflects a full rolling 12 months period of reported data.



## By Department: