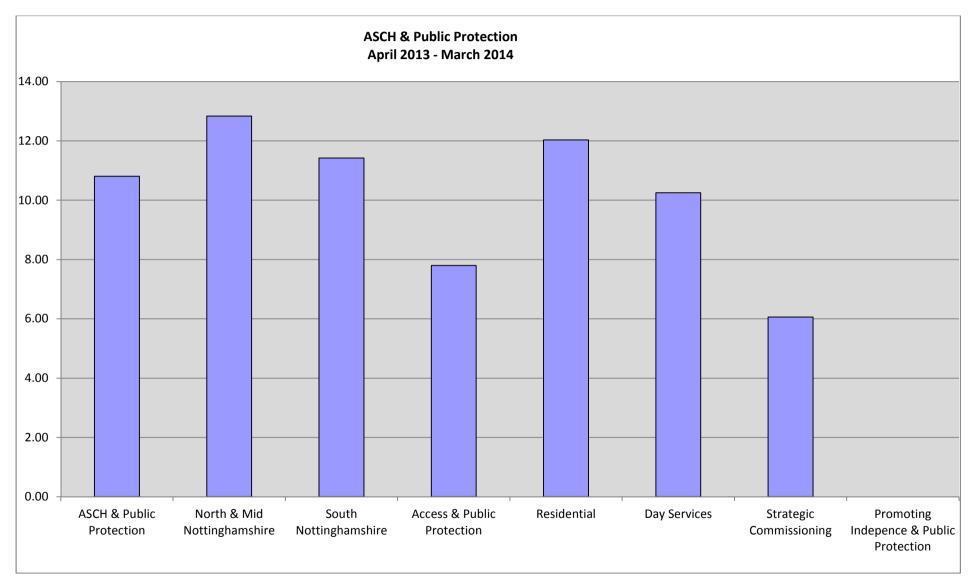

|
| NCC Schools                                      | 6.68                     | 7.13                             | 7.62                            | 6.29                      |
| Authority                                        | 8.14                     | 8.19                             | 8.18                            | 7.39                      |
| Target                                           | 8.17                     | 8.17                             | 8.17                            | 8.17                      |

\*Public Health joined Nottinghamshire County Council on 1<sup>st</sup> April 2013. The number of days lost due to sickness has calculated accordingly on a pro-rata basis and now reflects a full rolling 12 months period of reported data.



## By Department: