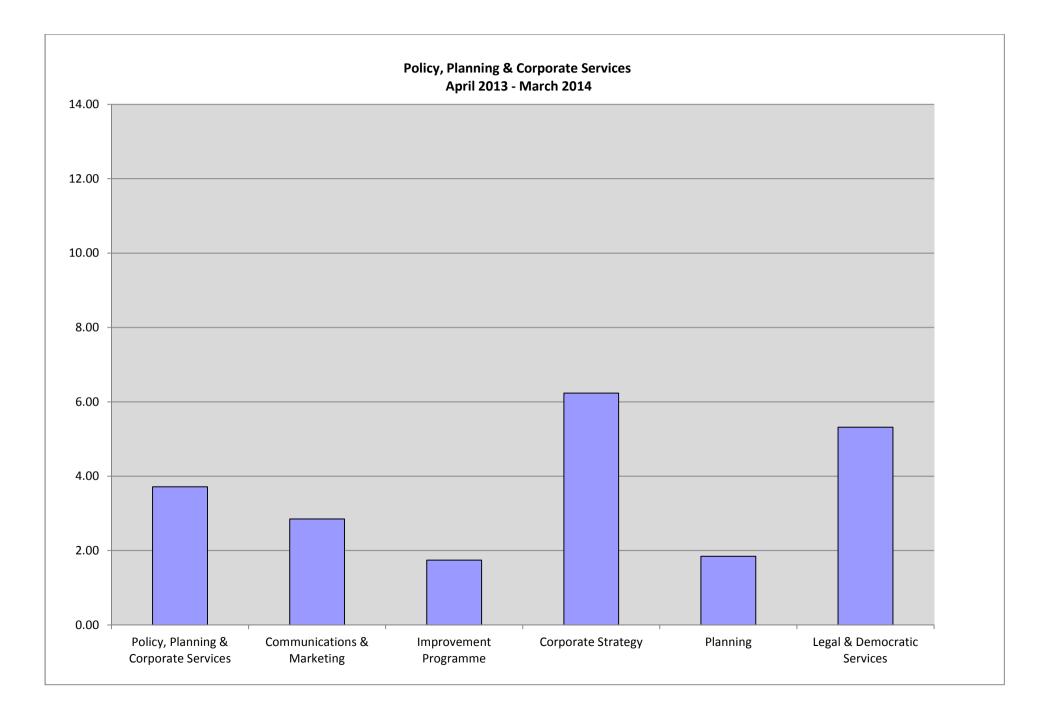

Appendix A: Overall Performance (rolling 12 month period) inc NCC schools:

|                                                  | July 2012 - June<br>2013 | October 2012 -<br>September 2013 | January 2013 -<br>December 2013 | April 2013-<br>March 2014 |
|--------------------------------------------------|--------------------------|----------------------------------|---------------------------------|---------------------------|
|                                                  |                          |                                  |                                 |                           |
| Adult Social Care, Health & Public<br>Protection | 11.60                    | 11.23                            | 10.85                           | 10.81                     |
| Policy Planning & Corporate Services             | 5.13                     | 4.86                             | 4.37                            | 3.72                      |
| Children Families and Cultural Services          | 8.85                     | 8.62                             | 8.16                            | 8.08                      |
| Environment & Resources                          | 9.13                     | 8.79                             | 8.23                            | 7.86                      |
| Public Health                                    | 3.32                     | 3.30                             | 2.81                            | 2.96                      |
| NCC Schools                                      | 6.68                     | 7.13                             | 7.62                            | 6.29                      |
| Authority                                        | 8.14                     | 8.19                             | 8.18                            | 7.39                      |
| Target                                           | 8.17                     | 8.17                             | 8.17                            | 8.17                      |