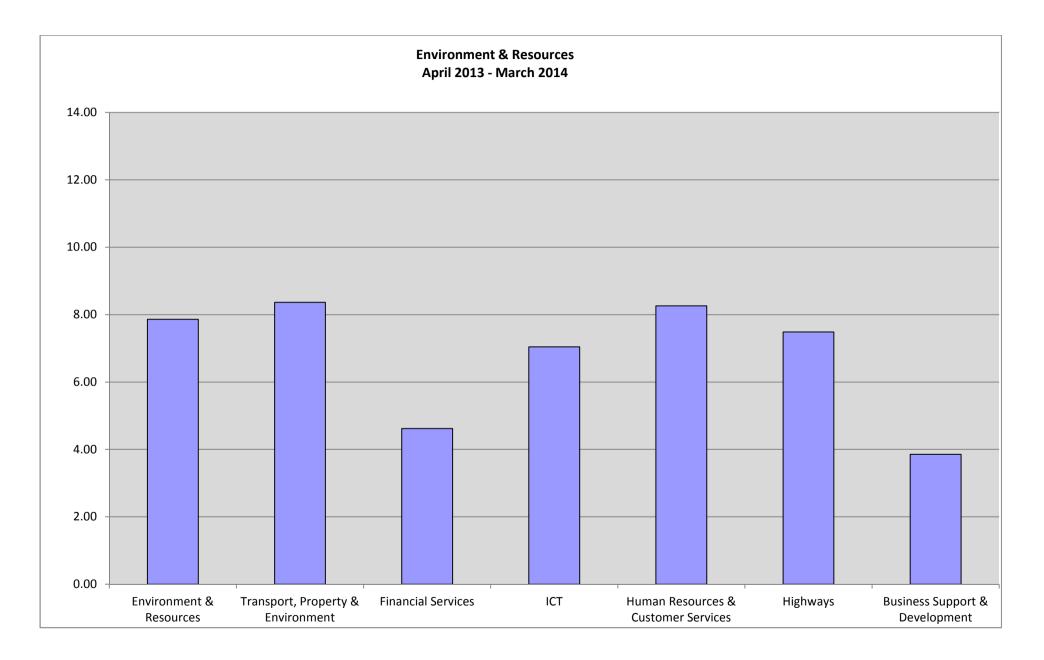

|
| NCC Schools                                      | 6.68                     | 7.13                             | 7.62                            | 6.29                      |
| Authority                                        | 8.14                     | 8.19                             | 8.18                            | 7.39                      |
| Target                                           | 8.17                     | 8.17                             | 8.17                            | 8.17                      |

\*Public Health joined Nottinghamshire County Council on 1<sup>st</sup> April 2013. The number of days lost due to sickness has calculated accordingly on a pro-rata basis and now reflects a full rolling 12 months period of reported data.



## By Department: