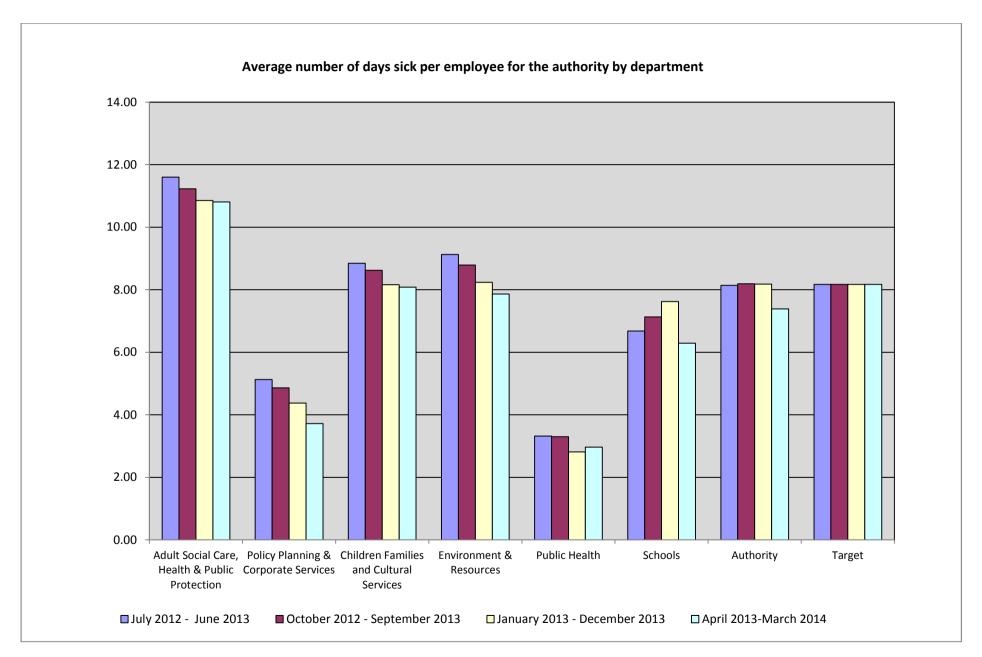

Appendix A: Overall Performance (rolling 12 month period) inc NCC schools:

|                                                  | July 2012 - June<br>2013 | October 2012 -<br>September 2013 | January 2013 -<br>December 2013 | April 2013-<br>March 2014 |
|--------------------------------------------------|--------------------------|----------------------------------|---------------------------------|---------------------------|
|                                                  |                          |                                  |                                 |                           |
| Adult Social Care, Health & Public<br>Protection | 11.60                    | 11.23                            | 10.85                           | 10.81                     |
| Policy Planning & Corporate Services             | 5.13                     | 4.86                             | 4.37                            | 3.72                      |
| Children Families and Cultural Services          | 8.85                     | 8.62                             | 8.16                            | 8.08                      |
| Environment & Resources                          | 9.13                     | 8.79                             | 8.23                            | 7.86                      |
| Public Health                                    | 3.32                     | 3.30                             | 2.81                            | 2.96                      |
| NCC Schools                                      | 6.68                     | 7.13                             | 7.62                            | 6.29                      |
| Authority                                        | 8.14                     | 8.19                             | 8.18                            | 7.39                      |
| Target                                           | 8.17                     | 8.17                             | 8.17                            | 8.17                      |

\*Public Health joined Nottinghamshire County Council on 1<sup>st</sup> April 2013. The number of days lost due to sickness has calculated accordingly on a pro-rata basis and now reflects a full rolling 12 months period of reported data.

## By Department: