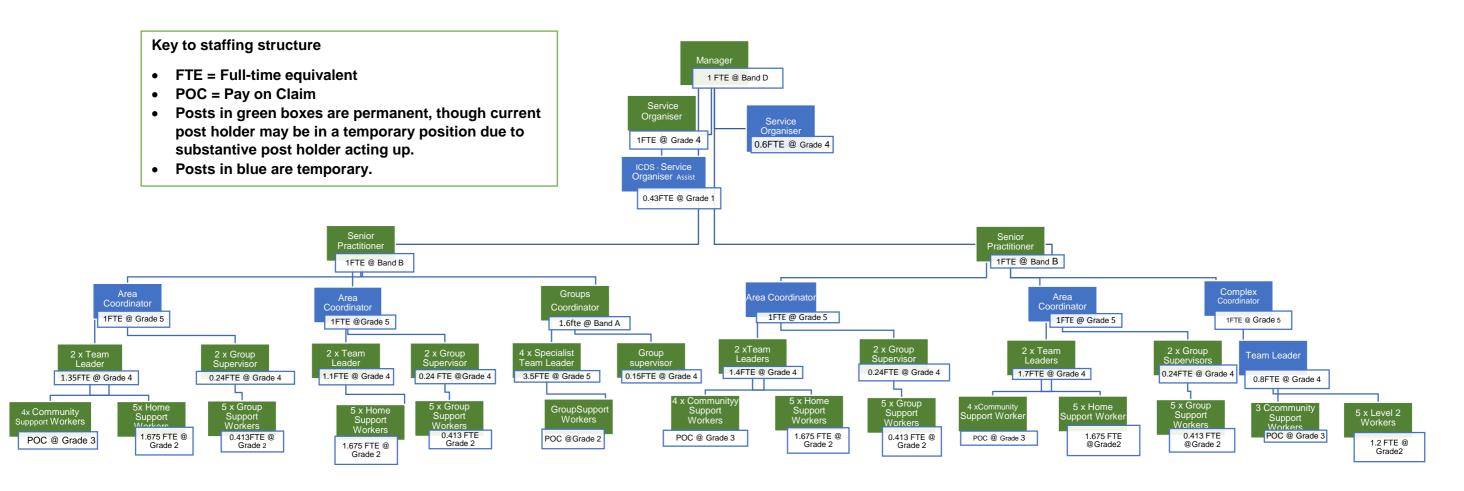

| Current staffing in FTE's                                                                                                                                                                                                                                                                                                                                                                                                                                                | Current Vacancies                                                                                                                                                                                                    |
|--------------------------------------------------------------------------------------------------------------------------------------------------------------------------------------------------------------------------------------------------------------------------------------------------------------------------------------------------------------------------------------------------------------------------------------------------------------------------|----------------------------------------------------------------------------------------------------------------------------------------------------------------------------------------------------------------------|
| Team Manager – 1 FTE<br>Service organiser – 1 FTE<br>Service Organiser assistant – 0.43FTE<br>Senior Practitioners – 2FTE<br>Group Co-ordinators – 0.6FTE<br>Area Co-ordinators – 5FTE<br>Specialist Team Leaders 1.5FTE<br>Team Leaders – 5.65FTE<br>Supervisors – 0.63 FTE<br>Community Support Workers (19 staff) - 2.78FTE<br>Group support Workers (20 staff) - 1.45FTE<br>Home support workers (20 staff) - 5.73FTE<br>Level 2 support worker (5 staff) - 1.63FTE. | Group co-ordinator – 1FTE @ Band A<br>Specialist Team Leader – 2 FTE @ grade 5<br>Group supervisors – 0.48 FTE @ grade 4<br>Community support – 3.5FTE @ grade 3<br>Home / Group support workers – 1.2 FTE @ grade 2 |