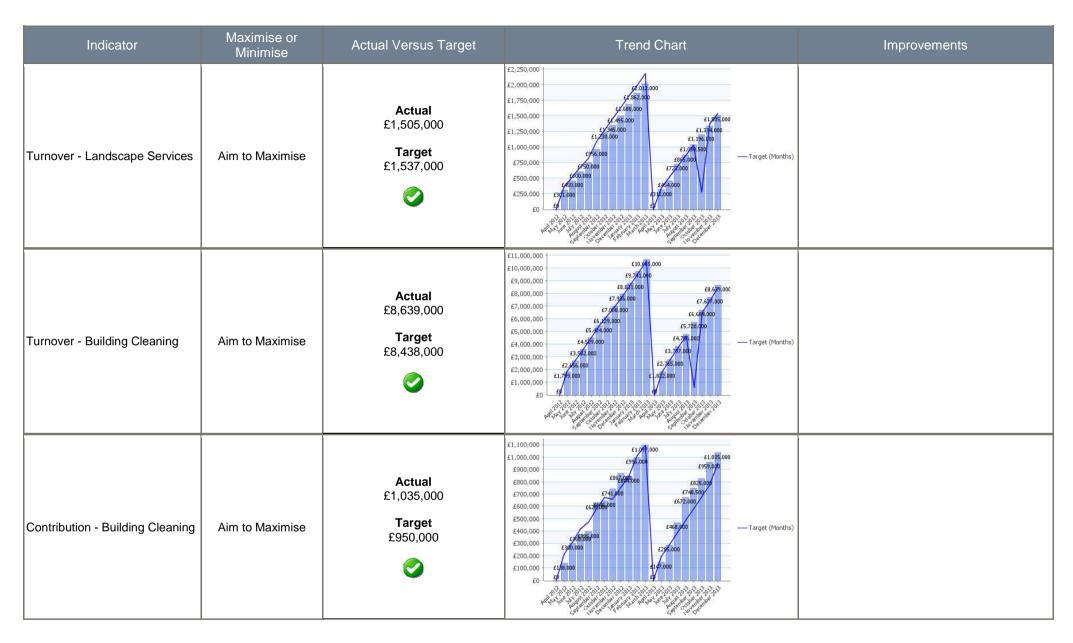

## Facilities Management - Building Cleaning and Caretaking, Grounds Maintenance FINANCIAL

| Indicator                                             | Maximise or<br>Minimise | Actual Versus Target                     | Trend Chart                                                                                                                                                                                                                                                                                                                                                                                                                                                                                                                                                                                                                                                                                  | Improvements |
|-------------------------------------------------------|-------------------------|------------------------------------------|----------------------------------------------------------------------------------------------------------------------------------------------------------------------------------------------------------------------------------------------------------------------------------------------------------------------------------------------------------------------------------------------------------------------------------------------------------------------------------------------------------------------------------------------------------------------------------------------------------------------------------------------------------------------------------------------|--------------|
| Contribution - Landscape<br>Services                  | Aim to Maximise         | Actual<br>£224,000<br>Target<br>£247,000 | £550,000<br>£450,000<br>£450,000<br>£400,000<br>£350,000<br>£300,000<br>£250,000<br>£200,000<br>£150,000<br>£100,000<br>£100,000<br>£100,000<br>£100,000<br>£100,000<br>£100,000<br>£100,000<br>£100,000<br>£100,000<br>£100,000<br>£100,000<br>£100,000<br>£100,000<br>£100,000<br>£100,000<br>£100,000<br>£100,000<br>£100,000<br>£100,000<br>£100,000<br>£100,000<br>£100,000<br>£100,000<br>£100,000<br>£100,000<br>£100,000<br>£100,000<br>£100,000<br>£100,000<br>£100,000<br>£100,000<br>£100,000<br>£100,000<br>£100,000<br>£100,000<br>£100,000<br>£100,000<br>£100,000<br>£100,000<br>£100,000<br>£100,000<br>£100,000<br>£100,000<br>£100,000<br>£100,000<br>£100,000<br>£100,000 |              |
| Labour costs as % of turnover -<br>Landscape services | Aim to Minimise         | Actual<br>41.59%<br>Target<br>41.51%     | 60% 60 88% 55% 55% 55% 55% 56 15593% 56 15593% 56 1559% 57% 53.48% 50% 55% 60% 53.48% 50% 50% 60% 60% 60% 60% 60% 60% 60% 60% 60% 6                                                                                                                                                                                                                                                                                                                                                                                                                                                                                                                                                          |              |
| Labour costs as % of turnover -<br>Building Cleaning  | Aim to Minimise         | Actual<br>76.07%<br>Target<br>75.38%     | 90% 80% 70% 66. 45. 3. 3. 3. 3. 3. 3. 3. 3. 3. 3. 3. 3. 3.                                                                                                                                                                                                                                                                                                                                                                                                                                                                                                                                                                                                                                   |              |