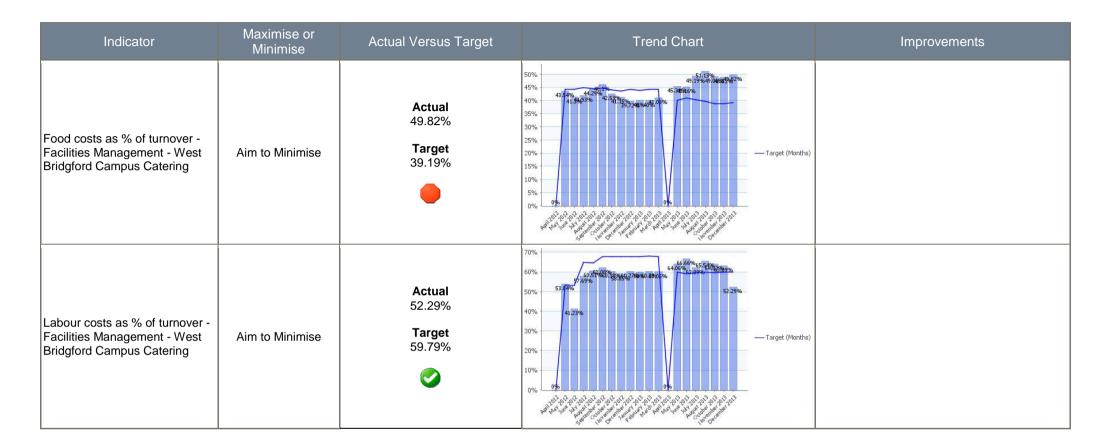

Facilities Management - West Bridgford Campus; Catering West Bridgford FINANCIAL