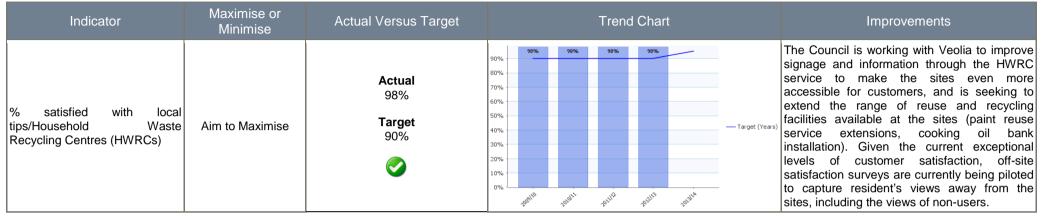

# **Summary of Performance**

- 7. *Appendix 1* shows levels of performance for the service area for the period 2012/13.
- 8. The national "WasteDataFlow" reporting system is used to manage waste data submitted by all WCA and WDA in England, and outturn data is only available three months after the quarter end. Quarter 1 data for 2013/14 is submitted at the end of September, and will be reported to the first available Committee.
- 9. Overall the service is performing satisfactorily in the current difficult financial climate. In particular exceptional recycling levels (averaging over 80%) and customer satisfaction scores (98%) at the HWRC reflect the quality of the service provided through the PFI contract with VES.

- 13. Municipal waste landfilled out-turns are above target due to the extended shut down of the Eastcroft Energy from waste plant in summer 2012. The summer 2013 shutdown has however gone to plan and this target is therefore on track to be met in 2013/14.
- 14. The service continues to work with a range of providers to minimise the amount of waste sent to landfill, and protect the authority from the impacts of Landfill Tax, which is currently increasing at £8/tonne/annum (equating to an additional annual budget requirement of £1.2m). This includes undertaking popular Love Food Hate Waste roadshows, and school visits at the MRF.
- 15. The Council continues to maintain exceptionally high levels of customer satisfaction at the HWRC sites (98%) and is currently implementing a rebranding and improved signage and information scheme county wide, including renaming the HWRC to "Recycling Centres", and working with Veolia to extend the range of reuse and recycling facilities available.