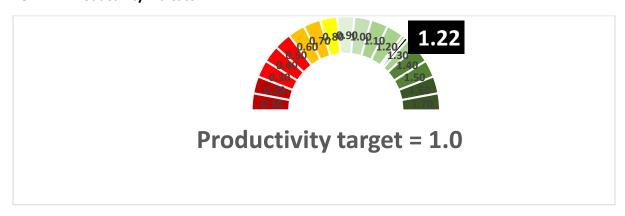

## **Key Performance Indicators**

| Performance<br>Measure/Criteria                            | Target                                      | Outcome in Term 1                                                       |
|------------------------------------------------------------|---------------------------------------------|-------------------------------------------------------------------------|
| 1. Risk-aware Council                                      |                                             |                                                                         |
| Completion of Termly Plan – Days                           | 90%                                         | X 88%                                                                   |
| - Jobs                                                     | 90%                                         | <b>√</b> 108%                                                           |
| Regular progress reports to:                               |                                             |                                                                         |
| - Departmental Leadership Teams                            | 1 per term                                  | ✓ Completed                                                             |
| <ul> <li>Corporate Leadership</li> <li>Team</li> </ul>     | 1 per term                                  | ✓ Completed                                                             |
| - Governance & Ethics<br>Committee                         | 1 per term                                  | √ Completed                                                             |
| Publication of periodic fraud/control awareness updates    | 2 per annum                                 | ✓ Progress Report - Jan 2023,<br>and Annual Fraud Report - July<br>2023 |
| 2. Influential Audit Section                               |                                             |                                                                         |
| Recommendations agreed                                     | 95%                                         | X 93%                                                                   |
|                                                            |                                             | The shortfall was due to one recommendation only partially agreed.      |
| 3. Improved internal control                               | I & VFM                                     |                                                                         |
| Percentage of Priority 1 & 2                               | 75%                                         | √77% of 2021/22 actions                                                 |
| recommendations implemented.                               |                                             | ✓87% of 2022/23 actions                                                 |
| (Position as at last action tracking exercise in Nov 2023) |                                             | 7 8770 01 2022/23 actions                                               |
| 4. Quality measures                                        |                                             |                                                                         |
| Compliance with the Public Sector                          | Compliance achieved                         | ✓ External Quality Assurance                                            |
| Internal Audit Standards (PSIAS)                           |                                             | review undertaken in March<br>2023 confirmed compliance for<br>2022/23  |
| Positive customer feedback                                 | Feedback good or                            | <b>√</b> 3.6                                                            |
| through Quality Control                                    | excellent (where a score                    |                                                                         |
| Questionnaire (QCQ) scores                                 | of 4 is excellent and a score of 3 is good) |                                                                         |