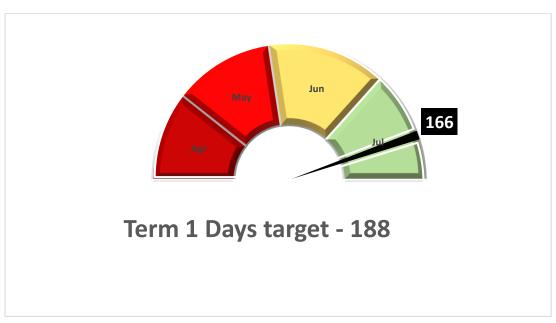

## **Key Performance Indicators**

| Performance<br>Measure/Criteria                            | Target                                      | Outcome in Term 1                                                       |
|------------------------------------------------------------|---------------------------------------------|-------------------------------------------------------------------------|
| 1. Risk-aware Council                                      |                                             |                                                                         |
| Completion of Termly Plan – Days                           | 90%                                         | X 88%                                                                   |
| - Jobs                                                     | 90%                                         | <b>√</b> 108%                                                           |
| Regular progress reports to:                               |                                             |                                                                         |
| - Departmental Leadership Teams                            | 1 per term                                  | ✓ Completed                                                             |
| <ul> <li>Corporate Leadership</li> <li>Team</li> </ul>     | 1 per term                                  | ✓ Completed                                                             |
| - Governance & Ethics<br>Committee                         | 1 per term                                  | √ Completed                                                             |
| Publication of periodic fraud/control awareness updates    | 2 per annum                                 | ✓ Progress Report - Jan 2023,<br>and Annual Fraud Report - July<br>2023 |
| 2. Influential Audit Section                               |                                             |                                                                         |
| Recommendations agreed                                     | 95%                                         | X 93%                                                                   |
|                                                            |                                             | The shortfall was due to one recommendation only partially agreed.      |
| 3. Improved internal control                               | I & VFM                                     |                                                                         |
| Percentage of Priority 1 & 2                               | 75%                                         | √77% of 2021/22 actions                                                 |
| recommendations implemented.                               |                                             | ✓87% of 2022/23 actions                                                 |
| (Position as at last action tracking exercise in Nov 2023) |                                             | 7 8770 01 2022/23 actions                                               |
| 4. Quality measures                                        |                                             |                                                                         |
| Compliance with the Public Sector                          | Compliance achieved                         | ✓ External Quality Assurance                                            |
| Internal Audit Standards (PSIAS)                           |                                             | review undertaken in March<br>2023 confirmed compliance for<br>2022/23  |
| Positive customer feedback                                 | Feedback good or                            | <b>√</b> 3.6                                                            |
| through Quality Control                                    | excellent (where a score                    |                                                                         |
| Questionnaire (QCQ) scores                                 | of 4 is excellent and a score of 3 is good) |                                                                         |