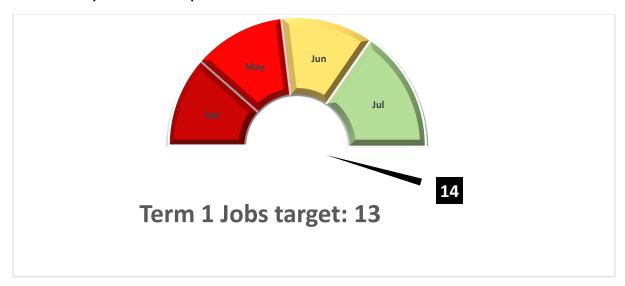

## **Key Performance Indicators**

| Performance<br>Measure/Criteria                            | Target                                      | Outcome in Term 1                                                       |
|------------------------------------------------------------|---------------------------------------------|-------------------------------------------------------------------------|
| 1. Risk-aware Council                                      |                                             |                                                                         |
| Completion of Termly Plan – Days                           | 90%                                         | X 88%                                                                   |
| - Jobs                                                     | 90%                                         | <b>√</b> 108%                                                           |
| Regular progress reports to:                               |                                             |                                                                         |
| - Departmental Leadership Teams                            | 1 per term                                  | ✓ Completed                                                             |
| <ul> <li>Corporate Leadership</li> <li>Team</li> </ul>     | 1 per term                                  | ✓ Completed                                                             |
| - Governance & Ethics<br>Committee                         | 1 per term                                  | √ Completed                                                             |
| Publication of periodic fraud/control awareness updates    | 2 per annum                                 | ✓ Progress Report - Jan 2023,<br>and Annual Fraud Report - July<br>2023 |
| 2. Influential Audit Section                               |                                             |                                                                         |
| Recommendations agreed                                     | 95%                                         | X 93%                                                                   |
|                                                            |                                             | The shortfall was due to one recommendation only partially agreed.      |
| 3. Improved internal control                               | I & VFM                                     |                                                                         |
| Percentage of Priority 1 & 2                               | 75%                                         | √77% of 2021/22 actions                                                 |
| recommendations implemented.                               |                                             | ✓87% of 2022/23 actions                                                 |
| (Position as at last action tracking exercise in Nov 2023) |                                             | 7 8770 01 2022/23 actions                                               |
| 4. Quality measures                                        |                                             |                                                                         |
| Compliance with the Public Sector                          | Compliance achieved                         | ✓ External Quality Assurance                                            |
| Internal Audit Standards (PSIAS)                           |                                             | review undertaken in March<br>2023 confirmed compliance for<br>2022/23  |
| Positive customer feedback                                 | Feedback good or                            | <b>√</b> 3.6                                                            |
| through Quality Control                                    | excellent (where a score                    |                                                                         |
| Questionnaire (QCQ) scores                                 | of 4 is excellent and a score of 3 is good) |                                                                         |