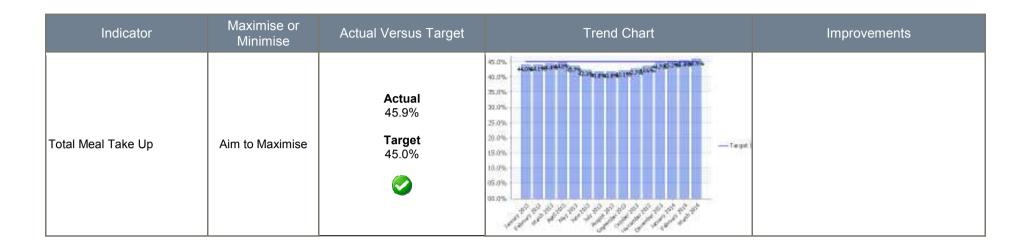

### Primary and Special Schools and Academies Catering – PERFORMANCE

| Indicator         | Maximise or<br>Minimise | Actual Versus Target             | Trend Chart | Improvements                                                                                                                                                                                                                                                                   |
|-------------------|-------------------------|----------------------------------|-------------|--------------------------------------------------------------------------------------------------------------------------------------------------------------------------------------------------------------------------------------------------------------------------------|
| Free meal take up | Aim to Maximise         | Actual<br>76.9%<br>Target<br>80% | 20%         | An improvement has been achieved for<br>13/14 and increasing free meal take-up<br>continues to be a priority for the service.<br>This has now been nationally recognised<br>in the development of the National School<br>Food Plan currently being delivered<br>across England |