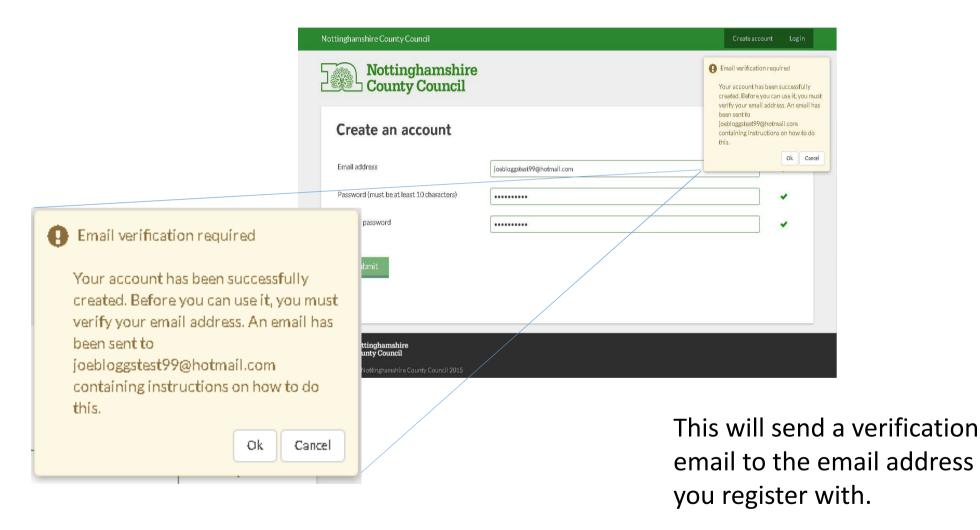

### Verify your email address.

|            | Outlook N         | Mail |                                                    |          |           |                    |       |                                                                            |                              |                                 | S      | ۶  |
|------------|-------------------|------|----------------------------------------------------|----------|-----------|--------------------|-------|----------------------------------------------------------------------------|------------------------------|---------------------------------|--------|----|
| Search     | n Mail and People | \$   | 🕂 New   🗠                                          | 💼 Delete | 🔁 Archive | Junk   🗸           | Sweep | Move to ⊻                                                                  | Categories 🗡 🛛 🚥             |                                 | 9 Und  | lo |
| ∧ Fo       | lders             |      | Inbox                                              |          |           | All 🗸              | Ac    | tivate y                                                                   | our account                  |                                 | \$     | Â  |
| Dra<br>Ser | k Email           | 1    | no-reply@n<br>Activate your acc<br>Your Nottingham | ount     |           | 6:21 AM<br>unt ha. |       | To: joeblo<br>Your No<br>been cre<br>Before y<br><u>account</u><br>Regards | ou can log in, you will need | Wed 3/23/2<br>til online accour | nt has | 4  |