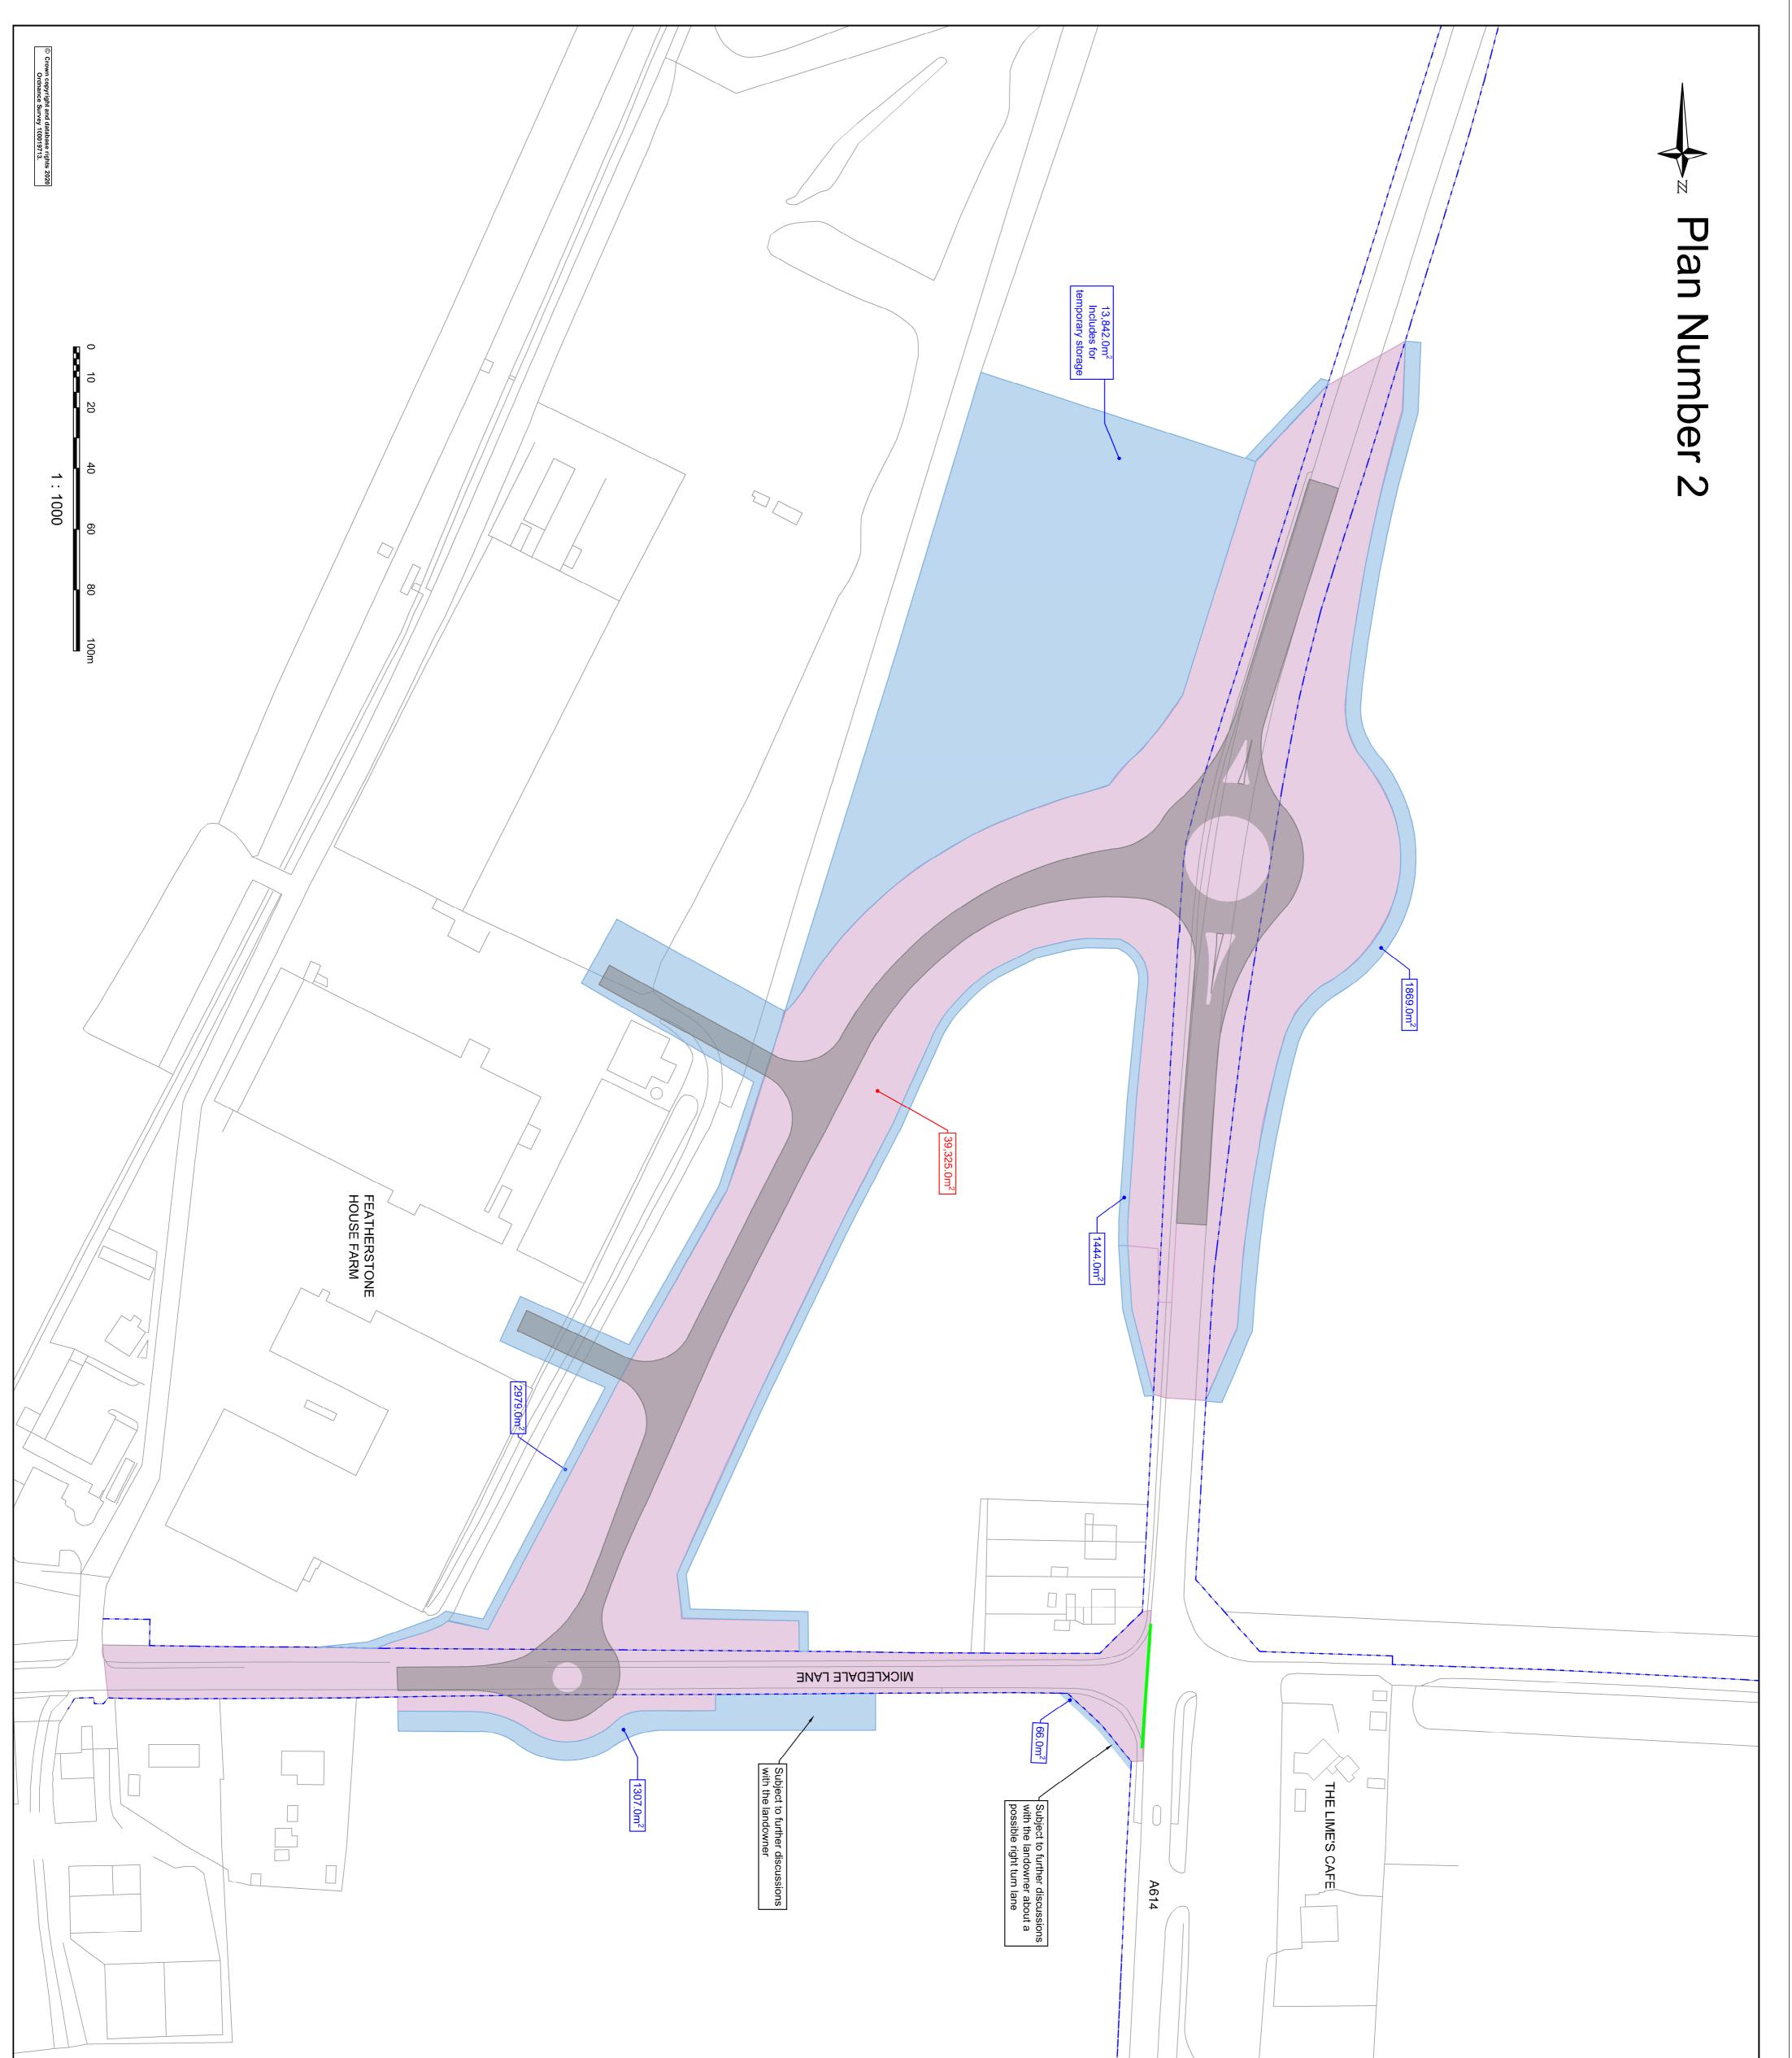

|                                                                                                                                                       | Drawing                                                                                                         | FO                |                                                                 | Rev.        | P03<br>P02                                                                                            | P05<br>P04                                                                                   |  |                           |                                     | KEY                 |                                                                                                                   |                                                                                                                                                                                               | 9 2 4<br>2 4                                                                                                                                              |
|-------------------------------------------------------------------------------------------------------------------------------------------------------|-----------------------------------------------------------------------------------------------------------------|-------------------|-----------------------------------------------------------------|-------------|-------------------------------------------------------------------------------------------------------|----------------------------------------------------------------------------------------------|--|---------------------------|-------------------------------------|---------------------|-------------------------------------------------------------------------------------------------------------------|-----------------------------------------------------------------------------------------------------------------------------------------------------------------------------------------------|-----------------------------------------------------------------------------------------------------------------------------------------------------------|
| in partnership with                                                                                                                                   | International method Drawn AJ   1000 @A1 Chrkd JD   Chrkd JD   Auth JJP   No. Based upon   20949/LLO/M003/00004 | FOR INFO HW20     | A614/A6097<br>CORRIDOR IMPROVEMENTS<br>MICKLEDALE LANE JUNCTION | Description | Areas amended to accommodate<br>Prevised design - larger roundabout<br>Prevised design<br>First Issue | Scale Bar added<br>Two small areas of blue hatch<br>added at either end of A614 east<br>side |  | Existing highway boundary | Land to be acquired for constructio | Land to be acquired | No land take shown for potential drainage outfalls, ba<br>if needed, or land for mitigating environmental effects | design.<br>Layout assumes 30mph speed limit on Mick<br>speed limit on link between roundabouts<br>No land take shown for potential drainage o<br>if needed, or land for mitigating environmen | drawings, details and specifications.<br>Do not scale from this drawing.<br>All measurements are given in metres<br>Layout shown is indicative and may ch |
| <b>Source</b><br><b>NG22 8S</b>                                                                                                                       |                                                                                                                 | HW20949<br>FECTEL |                                                                 | Drawn       | A D NSB                                                                                               | NSB NSB                                                                                      |  |                           | n purpo                             |                     | age outf<br>nmental                                                                                               |                                                                                                                                                                                               | unless ange wi                                                                                                                                            |
| nip with<br><b>Nottinghamshir</b><br><b>County Council</b><br>k Tel 0115 804 2100<br>ot, Bilsthorpe Business Park, Bilsthore, NG22 8ST<br>e, NG22 8ST |                                                                                                                 | ΠU                |                                                                 | Ch'kd       | JD NB NSB                                                                                             | N NSB                                                                                        |  |                           | ses                                 |                     | effects.                                                                                                          | e L                                                                                                                                                                                           | s otherwis<br>with detail                                                                                                                                 |
| s Park, Bil                                                                                                                                           | Date<br>25/05/21<br>Date<br>25/05/21<br>AJ<br>Rev.<br>P05                                                       | AS                |                                                                 | Auth        | JP NSB                                                                                                | N NSB                                                                                        |  |                           |                                     |                     | ancing                                                                                                            | ne and 4                                                                                                                                                                                      | se statec<br>I survey                                                                                                                                     |
| A1                                                                                                                                                    | P05                                                                                                             |                   | N K                                                             | Date        | 22.10.21<br>08.10.21<br>29.07.21                                                                      | 10.12.21<br>01.11.21                                                                         |  |                           |                                     |                     | cing ponds                                                                                                        | On                                                                                                                                                                                            | d.<br>and                                                                                                                                                 |