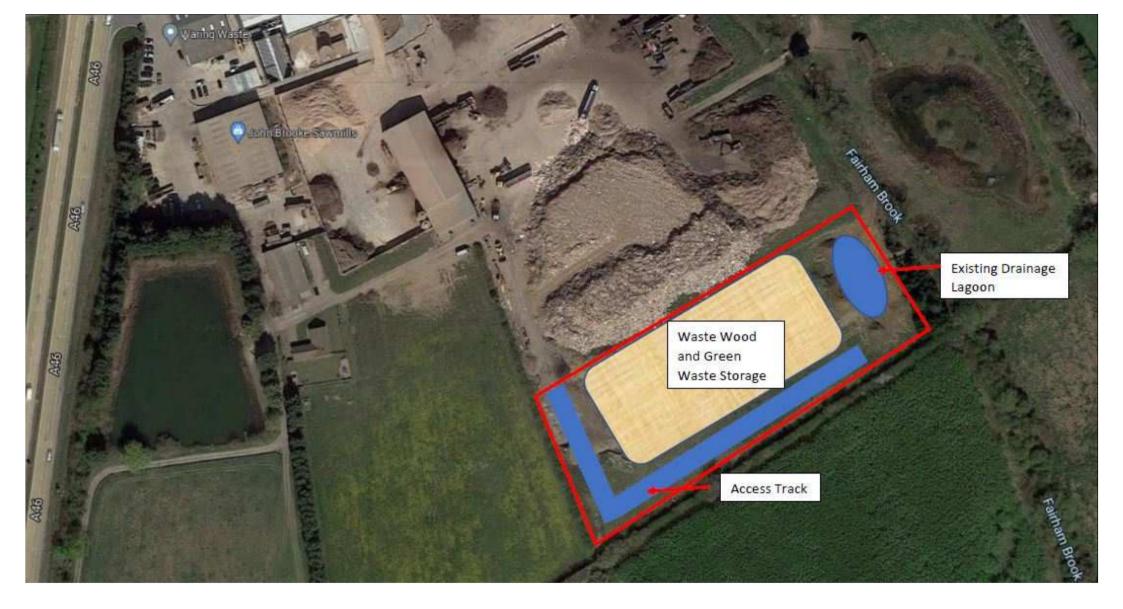

| Nottinghamshire<br>County Council | Southern extension to the waste wood and green waste storage yard (part restrospective)<br>John Brookes Sawmill, off the A46, Nr Widmerpool. NG12 5PS                                                                                                                                                         | W E S                              | PLAN |
|-----------------------------------|---------------------------------------------------------------------------------------------------------------------------------------------------------------------------------------------------------------------------------------------------------------------------------------------------------------|------------------------------------|------|
|                                   | This map is reproduced from Ordnance Survey material with the permission of Ordnance Survey on behalf of the<br>Controller of Her Majesty's Stationery Office © Crown copyright.<br>Unauthorised reproduction infringes Crown copyright and may lead to prosecution or civil proceedings. (1000019713) (2023) | Produced by: KET<br>Date: OCT 2023 | ω    |