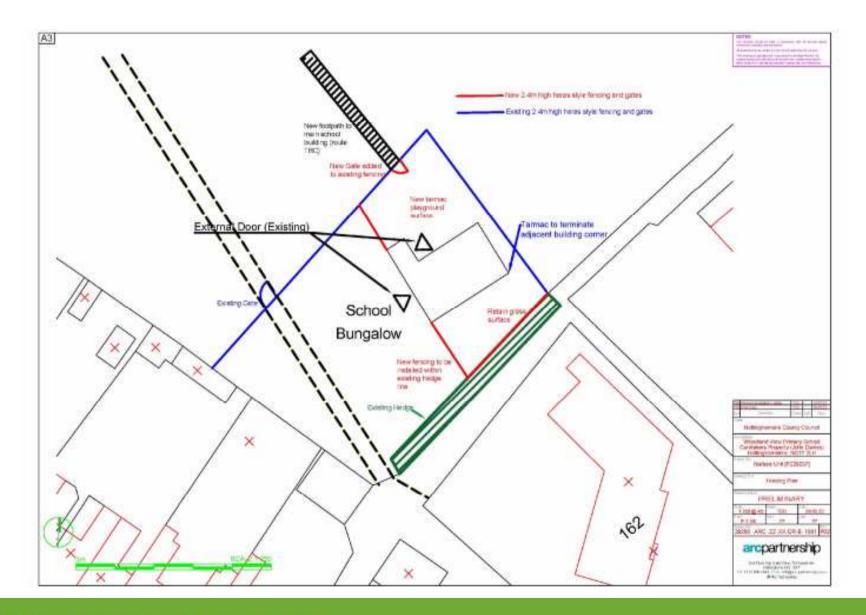

## Planning Application 4/V/2020/0486

Change of use of caretaker's bungalow to school use (Class D1) and erection of 2.4m high security fencing, gates and associated landscape works

Woodland View - Caretaker's Property (formerly John Davies) Barker Street, Huthwaite