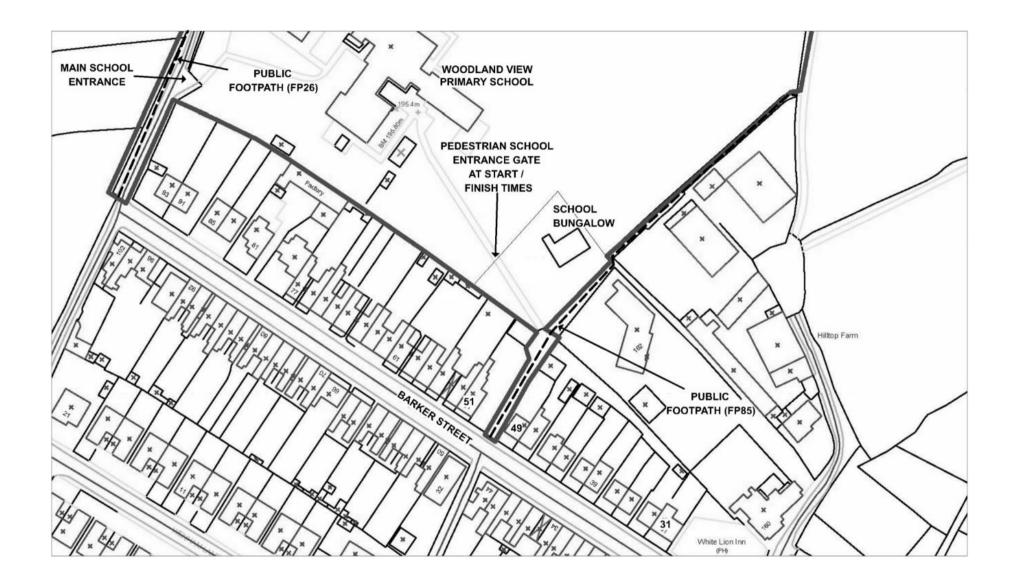

## Planning Application 4/V/2020/0486

Change of use of caretaker's bungalow to school use (Class D1) and erection of 2.4m high security fencing, gates and associated landscape works

Woodland View - Caretaker's Property (formerly John Davies) Barker Street, Huthwaite