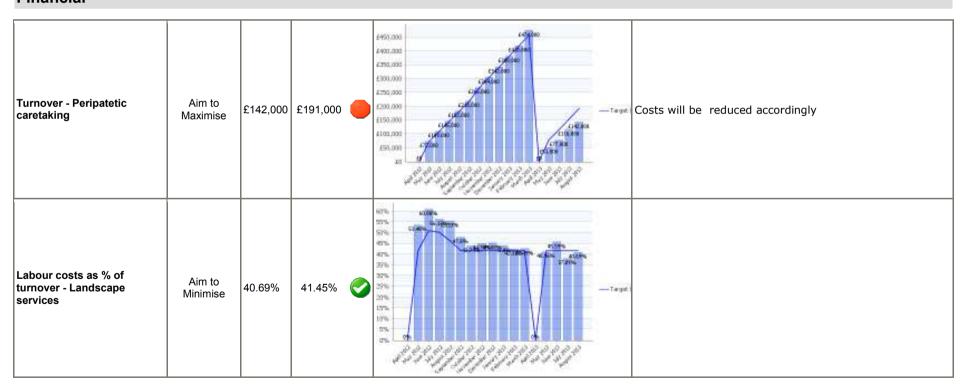

#### Facilities Management Committee Report – Period 5 2013/14



#### **Facilities Management - West Bridgford Campus Finance**





## Facilities Management (Building Cleaning, Grounds Maintenance and Other County Council) Financial





## Facilities Management (Building Cleaning, Grounds Maintenance and Other County Council) Financial





Facilities Management (Building Cleaning, Grounds Maintenance and Other County Council) Financial

| Contribution - Landscape<br>Services | Aim to<br>Maximise | £178,000 | £137,000 | 2500.000 2400.000 2500.000 2500.000 2500.000 2500.000 2500.000 2500.000 2500.000 2500.000 2500.000 2500.000 2500.000 2500.000 2500.000 2500.000 2500.000 2500.000 2500.000 2500.000 2500.000 2500.000 2500.000 2500.000 2500.000 2500.000 2500.000 2500.000 2500.000 2500.000 2500.000 2500.000 2500.000 2500.000 2500.000 2500.000 2500.000 2500.000 2500.000 2500.000 2500.000 2500.000 2500.000 2500.000 2500.000 2500.000 2500.000 2500.000 2500.000 2500.000 2500.000 2500.000 2500.000 2500.000 2500.000 2500.000 250