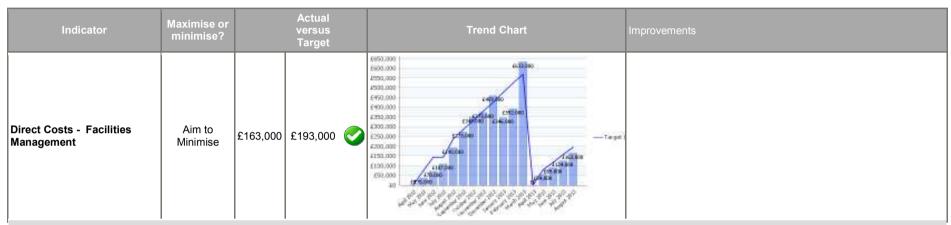

|

# Facilities Management Financial



## Catering and Facilities Management Group Financial

| Indicator                                                                | Maximise or minimise? |          | Actual<br>versus<br>Target | Trend Chart Improvements