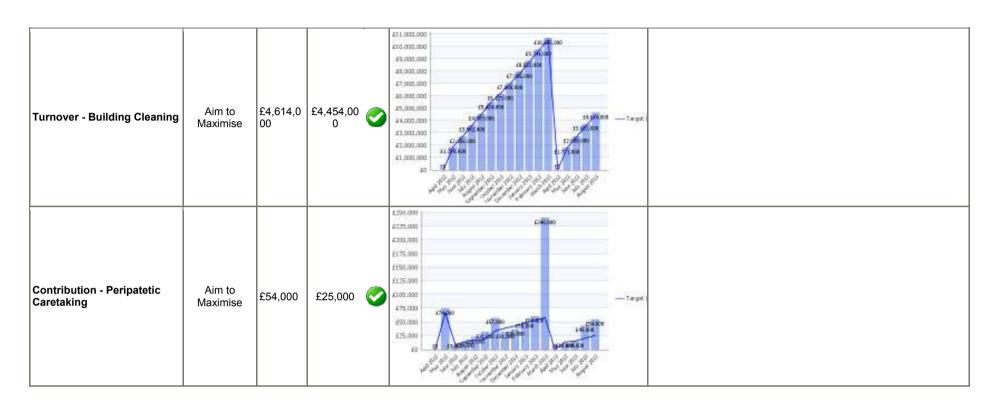

## Facilities Management (Building Cleaning, Grounds Maintenance and Other County Council) Financial

Facilities Management (Building Cleaning, Grounds Maintenance and Other County Council) Financial

| Contribution - Landscape<br>Services | Aim to<br>Maximise | £178,000 | £137,000 | 2500.000 2400.000 2500.000 2500.000 2500.000 2500.000 2500.000 2500.000 2500.000 2500.000 2500.000 2500.000 2500.000 2500.000 2500.000 2500.000 2500.000 2500.000 2500.000 2500.000 2500.000 2500.000 2500.000 2500.000 2500.000 2500.000 2500.000 2500.000 2500.000 2500.000 2500.000 2500.000 2500.000 2500.000 2500.000 2500.000 2500.000 2500.000 2500.000 2500.000 2500.000 2500.000 2500.000 2500.000 2500.000 2500.000 2500.000 2500.000 2500.000 2500.000 2500.000 2500.000 2500.000 2500.000 2500.000 2500.000 2500.000 2500.000 2500.000 2500.000 2500.000 2500.000 2500.000 2500.000 2500.000 2500.000 2500.000 2500.000 2500.000 2500.000 2500.000 2500.000 2500.000 2500.000 2500.000 2500.000 2500.000 2500.000 2500.000 2500.000 2500.000 2500.000 2500.000 2500.000 2500.000 2500.000 2500.000 2500.000 2500.000 2500.000 2500.000 2500.000 2500.000 2500.000 2500.000 2500.000 2500.000 2500.000 2500.000 2500.000 2500.000 2500.000 2500.000 2500.000 2500.000 2500.000 2500.000 2500.000 2500.000 2500.000 2500.000 2500.000 2500.000 2500.000 2500.000 2500.000 2500.000 2500.000 2500.000 2500.000 2500.000 2500.000 2500.000 2500.000 2500.000 2500.000 2500.000 2500.000 2500.000 2500.000 2500.000 2500.000 2500.000 2500.000 2500.000 2500.000 2500.000 2500.000 2500.000 2500.000 2500.000 2500.000 2500.000 2500.000 2500.000 2500.000 2500.000 2500.000 2500.000 2500.000 2500.000 2500.000 2500.000 2500.000 2500.000 2500.000 2500.000 2500.000 2500.000 2500.000 2500.000 2500.000 2500.000 2500.000 2500.000 2500.000 2500.000 2500.000 2500.000 2500.000 2500.000 2500.000 2500.000 2500.000 2500.000 2500.000 2500.000 2500.000 2500.000 2500.000 2500.000 2500.000 2500.000 2500.000 2500.000 2500.000 2500.000 2500.000 2500.000 2500.000 2500.000 2500.000 2500.000 2500.000 2500.000 2500.000 2500.000 2500.000 2500.000 2500.000 2500.000 2500.000 2500.000 2500.000 2500.000 2500.000 2500.000 2500.000 2500.000 2500.000 2500.000 2500.000 2500.000 2500.000 2500.000 2500.000 2500.000 2500.000 2500.000 2500.000 2500.000 2500.000 2500.000 2500.000 2500.000 2500.000 2500.000 250 |
|--------------------------------------|--------------------|----------|----------|--------------------------------------------------------------------------------------------------------------------------------------------------------------------------------------------------------------------------------------------------------------------------------------------------------------------------------------------------------------------------------------------------------------------------------------------------------------------------------------------------------------------------------------------------------------------------------------------------------------------------------------------------------------------------------------------------------------------------------------------------------------------------------------------------------------------------------------------------------------------------------------------------------------------------------------------------------------------------------------------------------------------------------------------------------------------------------------------------------------------------------------------------------------------------------------------------------------------------------------------------------------------------------------------------------------------------------------------------------------------------------------------------------------------------------------------------------------------------------------------------------------------------------------------------------------------------------------------------------------------------------------------------------------------------------------------------------------------------------------------------------------------------------------------------------------------------------------------------------------------------------------------------------------------------------------------------------------------------------------------------------------------------------------------------------------------------------------------------------------------------------|
| Contribution - Building<br>Cleaning  | Aim to<br>Maximise | £618,000 | £459,000 | £1,100,000<br>£1,000,000<br>£900,000<br>£900,000<br>£900,000<br>£900,000<br>£200,000<br>£200,000<br>£100,000<br>£100,000<br>£100,000                                                                                                                                                                                                                                                                                                                                                                                                                                                                                                                                                                                                                                                                                                                                                                                                                                                                                                                                                                                                                                                                                                                                                                                                                                                                                                                                                                                                                                                                                                                                                                                                                                                                                                                                                                                                                                                                                                                                                                                           |