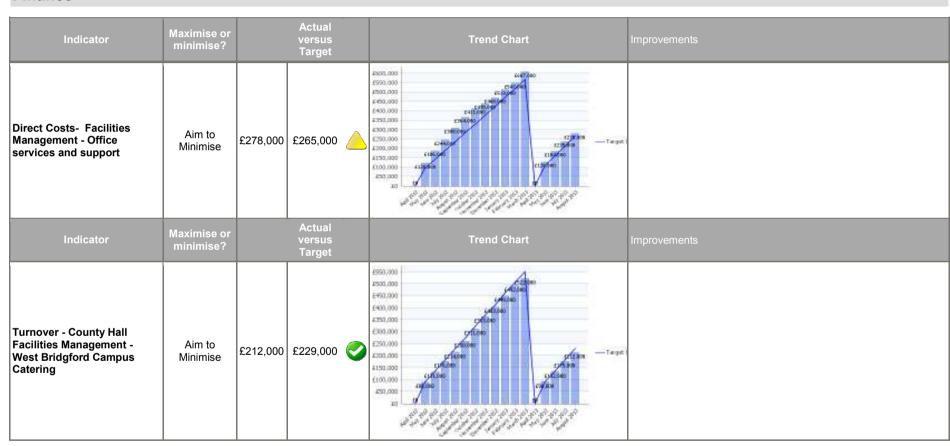

#### Facilities Management Committee Report – Period 5 2013/14



#### **Facilities Management - West Bridgford Campus Finance**





## Facilities Management (Building Cleaning, Grounds Maintenance and Other County Council) Financial





## Facilities Management (Building Cleaning, Grounds Maintenance and Other County Council) Financial





Facilities Management (Building Cleaning, Grounds Maintenance and Other County Council) Financial

| Contribution - Landscape<br>Services | Aim to<br>Maximise | £178,000 | £137,000 | 2500.000 2400.000 2500.000 2500.000 2500.000 2500.000 2500.000 2500.000 2500.000 2500.000 2500.000 2500.000 2500.000 2500.000 2500.000 2500.000 2500.000 2500.000 2500.000 2500.000 2500.000 2500.000 2500.000 2500.000 2500.000 2500.000 2500.000 2500.000 2500.000 2500.000 2500.000 2500.000 2500.000 2500.000 2500.000 2500.000 2500.000 2500.000 2500.000 2500.000 2500.000 2500.000 2500.000 2500.000 2500.