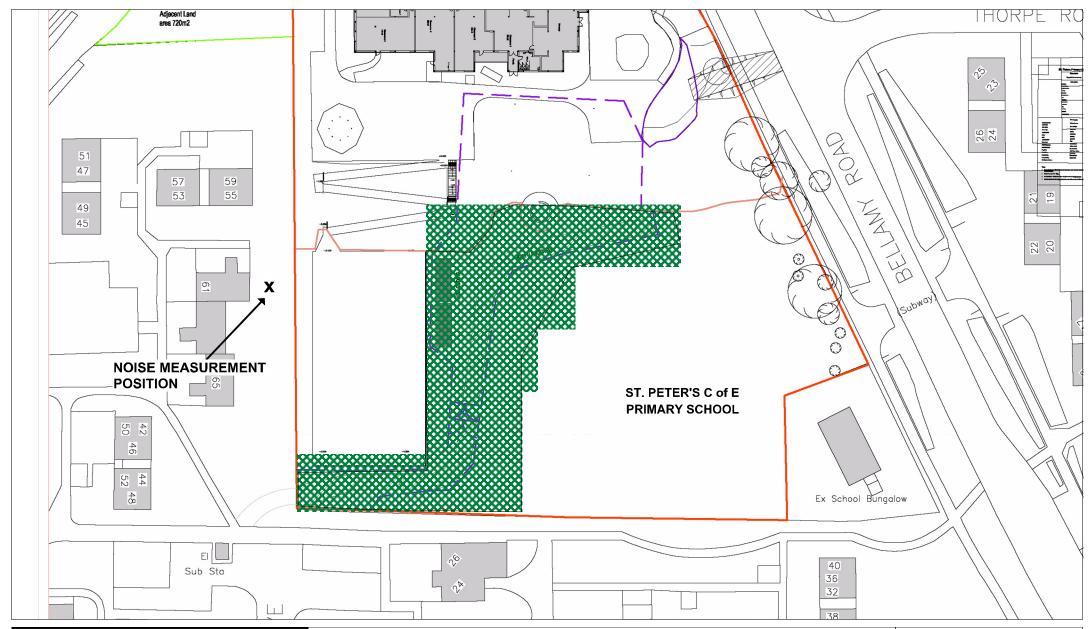

Nottinghamshire West Bridgford, Nottingham, NG2 6BJ County Council Tel: 0115 982 3823

New Stand alone single storey 4 classroom extension to the south of the existing school, covered walkway, new pedestrian entrance, MUGA and associated drainage, landscaping and external works.

St Peters Primary and Nursery School, Bellamy Road, Mansfield. Planning Application No. 2/2013/0047/ST

This map is reproduced from Ordnance Survey material with the permission of Ordnance Survey on behalf of the Controller of Her Majesty's Stationery Office © Crown copyright.