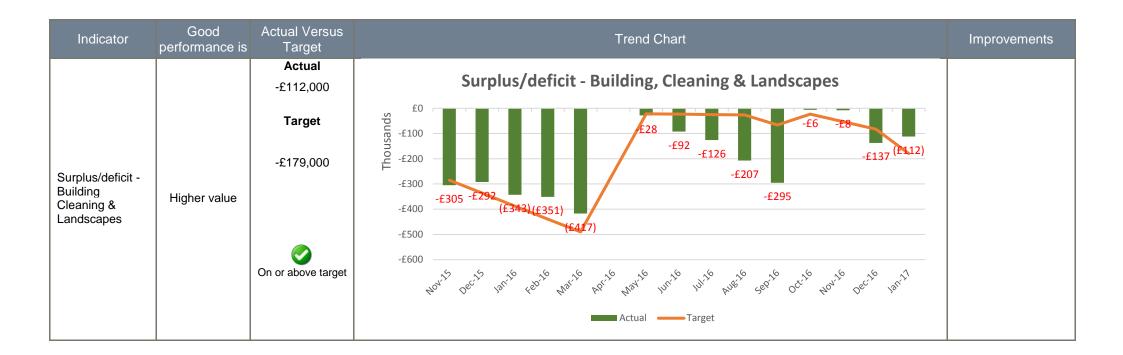

| Indicator                              | Good<br>performance is | Actual Versus<br>Target                  | Trend Chart                                                                                                                                                                                                                                                                                                                                                                                                                                                                                                                                                                                                                                                                                                                                                                                                                                                                                                                                                                                                                                                                                                                                                                                                                                                                                                                                                                                                                                                                                                                                                                                                                                                                                                                                                                                                                                                                                                                                                                                                                                                                                                                    | Improvements |
|----------------------------------------|------------------------|------------------------------------------|--------------------------------------------------------------------------------------------------------------------------------------------------------------------------------------------------------------------------------------------------------------------------------------------------------------------------------------------------------------------------------------------------------------------------------------------------------------------------------------------------------------------------------------------------------------------------------------------------------------------------------------------------------------------------------------------------------------------------------------------------------------------------------------------------------------------------------------------------------------------------------------------------------------------------------------------------------------------------------------------------------------------------------------------------------------------------------------------------------------------------------------------------------------------------------------------------------------------------------------------------------------------------------------------------------------------------------------------------------------------------------------------------------------------------------------------------------------------------------------------------------------------------------------------------------------------------------------------------------------------------------------------------------------------------------------------------------------------------------------------------------------------------------------------------------------------------------------------------------------------------------------------------------------------------------------------------------------------------------------------------------------------------------------------------------------------------------------------------------------------------------|--------------|
| Contribution -<br>Building<br>Cleaning | Higher value           | £933,000  Target  £942,000  Below target | Contribution - Building Cleaning  £1,200,000 £1,000,000 £889 £889 £988 £988 £977 £777 £771 £670 £600,000 £400,000 £200,000 £0  Round pecific partic p |              |