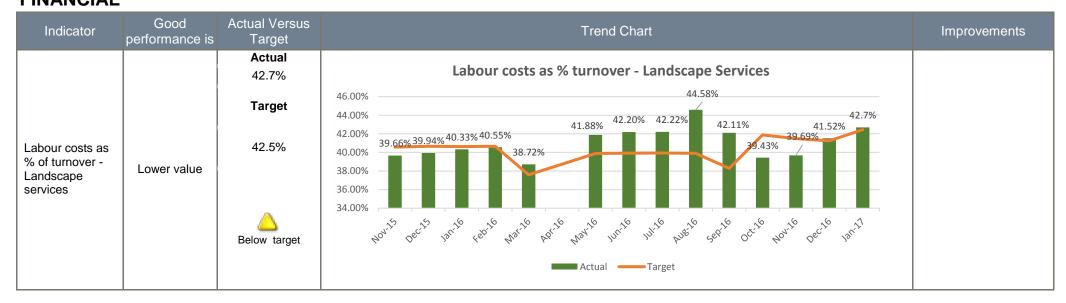

### **Appendix 2**

| Indicator                                                  | Good performance is | Actual Versus<br>Target   | Trend Chart                                                                             | Improvements |
|------------------------------------------------------------|---------------------|---------------------------|-----------------------------------------------------------------------------------------|--------------|
|                                                            |                     | Actual<br>85%             | Labour costs as % turnover - Building Cleaning                                          |              |
|                                                            |                     | Target                    | 90.00% 85.58% 85.69% 85.60% 87.44% 87.11% 85.87% 87.27% 87.23% 84.76%5.85% 85.0% 85.00% |              |
| Labour costs as<br>% of turnover -<br>Building<br>Cleaning | Lower value         | 85.7%  On or above target | 80.00% 75.00% 70.00% 65.00% 60.00% Actual Target  Actual  Target                        |              |
|                                                            |                     |                           | Actual Actual Target                                                                    |              |