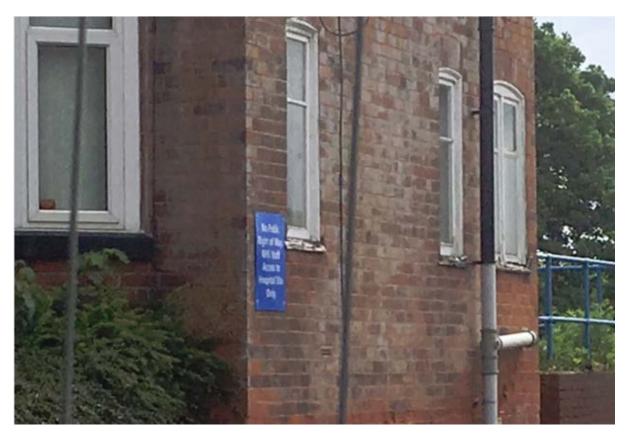

**Photo 6**. Looking west from point C from the hospital car park towards Highland Grove. June 2017

Photo 7. Sign on the side of 34 Highland Grove, 2017.

Photo 8. Sign on the side of 34 Highland Grove, 2013

**Photo 9**. Clear picture of the wording for sign on the side of 34 Highland Grove.

**Photo 10**. Screenshot from Google Streetview, 2009, from point A looking east down the path.