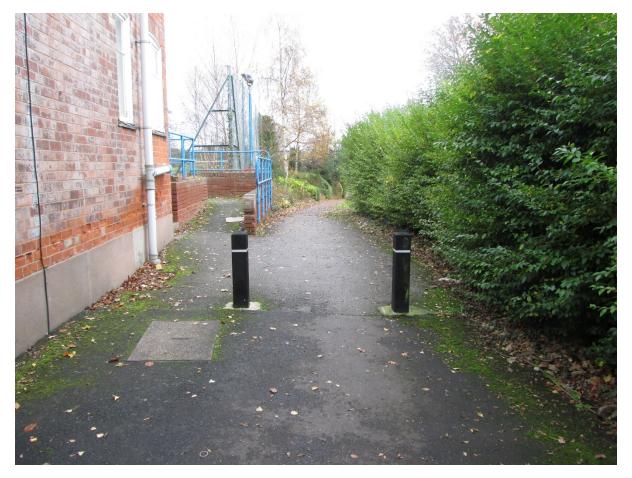

**Photo 3.** From point B looking east down the claimed path to point C towards the Hospital car park. November 2016.

**Photo 4.** Looking North West from point E along the claimed path.

**Photo 5.** Looking east from point A at the end of Highland Grove. June 2017