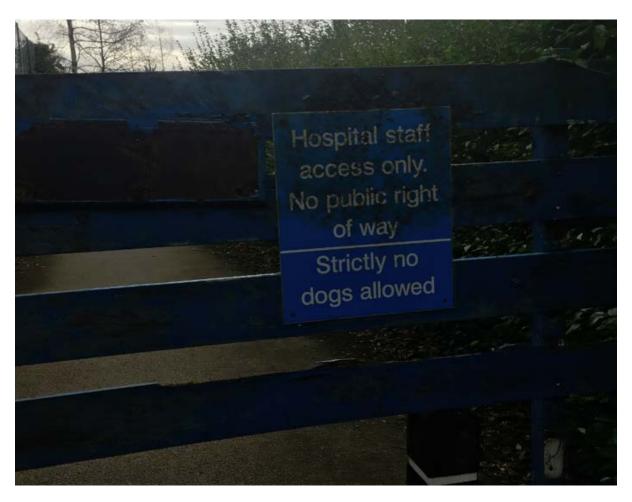

**Photo 9**. Clear picture of the wording for sign on the side of 34 Highland Grove.

**Photo 10**. Screenshot from Google Streetview, 2009, from point A looking east down the path.