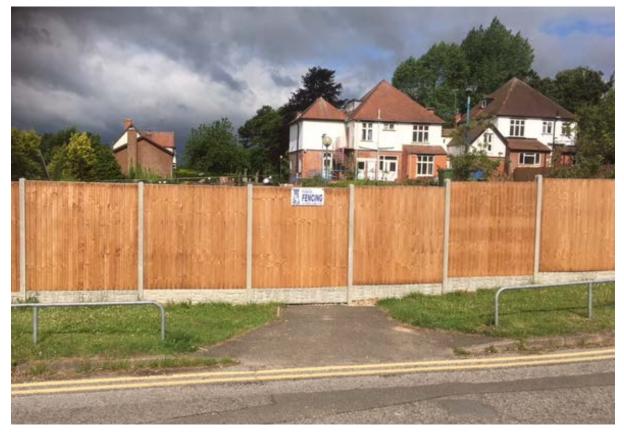

**Photo 3.** From point B looking east down the claimed path to point C towards the Hospital car park. November 2016.

**Photo 4.** Looking North West from point E along the claimed path.

**Photo 5.** Looking east from point A at the end of Highland Grove. June 2017