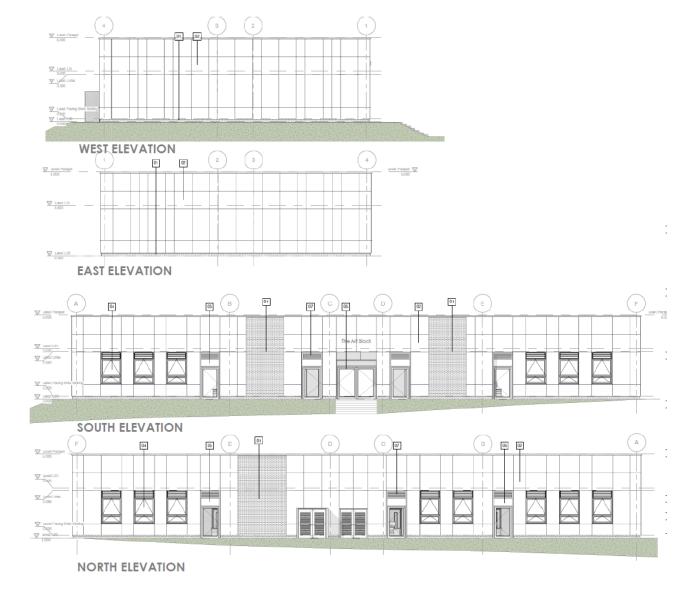

#### 4.1. Site

Figure 1 shows the existing external outdoor play area uses within formal and informal categories to BB103. The buildings and non-net areas are also indicated.

All play areas comply or exceed the recommended area ranges within the BB103 Guidance for the current and proposed pupil numbers except for the formal Soft Outdoor PE, which falls well below the minimum. The external area affected by the new block occupies the soft informal and social space at Redhill which is over the maximum range.

Figure 1: Redhill Academy External Play area categories, and proposed Art Block coloured Orange.

| Project Doc Ref: | P.Y.BE.29373-ARC-XX-XX-ST-A-AB001-S0                                                                                                       | Doc Revision          | P03 |                      | Date:       | 17/06/2024   |  |  |  |  |
|------------------|--------------------------------------------------------------------------------------------------------------------------------------------|-----------------------|-----|----------------------|-------------|--------------|--|--|--|--|
| Document:        | Feasibility Design Compliance Report                                                                                                       | Document Owner        |     | Stella Rousou / Mark | Murphy, Arc | Page 5 of 26 |  |  |  |  |
| Client           | Nottinghamshire County Council                                                                                                             | Dept / Client<br>Name |     | Amanda Bourne, Pla   | ce, NCC     |              |  |  |  |  |
| WW               | www.arc-partnership.co.uk   Level 2, City Gate West, Tollhouse Hill, Nottingham NG1 5AT   T: 0115 838 4844   E: info@arc-partnership.co.uk |                       |     |                      |             |              |  |  |  |  |