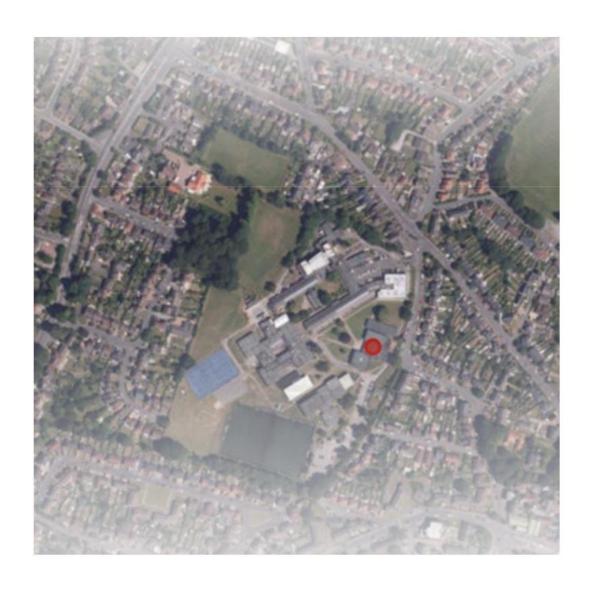

#### 4.1. Site

Figure 1 shows the existing external outdoor play area uses within formal and informal categories to BB103. The buildings and non-net areas are also indicated.

All play areas comply or exceed the recommended area ranges within the BB103 Guidance for the current and proposed pupil numbers except for the formal Soft Outdoor PE, which falls well below the minimum. The external area affected by the new block occupies the soft informal and social space at Redhill which is over the maximum range.

Figure 1: Redhill Academy External Play area categories, and proposed Art Block coloured Orange.

| Project Doc Ref: | P.Y.BE.29373-ARC-XX-XX-ST-A-AB001-S0                                                                                                       | Doc Revision          | P03 |                      | Date:       | 17/06/2024   |  |  |  |  |
|------------------|--------------------------------------------------------------------------------------------------------------------------------------------|-----------------------|-----|----------------------|-------------|--------------|--|--|--|--|
| Document:        | Feasibility Design Compliance Report                                                                                                       | Document Owner        |     | Stella Rousou / Mark | Murphy, Arc | Page 5 of 26 |  |  |  |  |
| Client           | Nottinghamshire County Council                                                                                                             | Dept / Client<br>Name |     | Amanda Bourne, Pla   | ce, NCC     |              |  |  |  |  |
| WW               | www.arc-partnership.co.uk   Level 2, City Gate West, Tollhouse Hill, Nottingham NG1 5AT   T: 0115 838 4844   E: info@arc-partnership.co.uk |                       |     |                      |             |              |  |  |  |  |