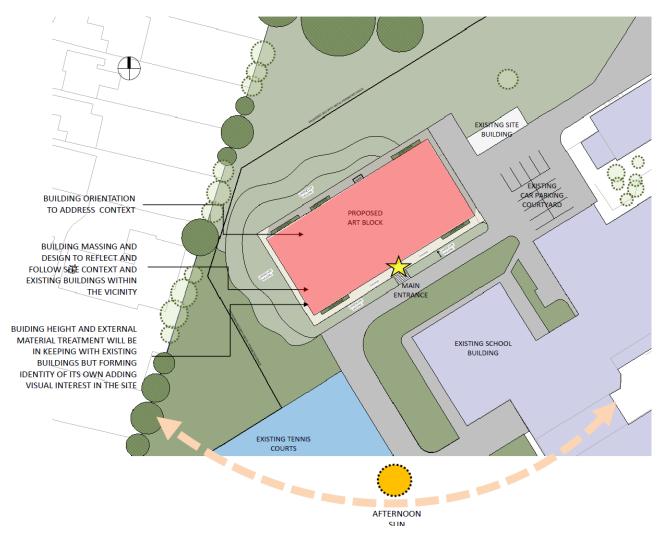

Figure 1: Redhill Academy External Play area categories, and proposed Art Block coloured Orange.

| Project Doc Ref: | P.Y.BE.29373-ARC-XX-XX-ST-A-AB001-S0                                                                                                       | Doc Revision          | P03 |                      | Date:       | 17/06/2024   |  |  |  |  |
|------------------|--------------------------------------------------------------------------------------------------------------------------------------------|-----------------------|-----|----------------------|-------------|--------------|--|--|--|--|
| Document:        | Feasibility Design Compliance Report                                                                                                       | Document Owner        |     | Stella Rousou / Mark | Murphy, Arc | Page 5 of 26 |  |  |  |  |
| Client           | Nottinghamshire County Council                                                                                                             | Dept / Client<br>Name |     | Amanda Bourne, Pla   | ce, NCC     |              |  |  |  |  |
| WW               | www.arc-partnership.co.uk   Level 2, City Gate West, Tollhouse Hill, Nottingham NG1 5AT   T: 0115 838 4844   E: info@arc-partnership.co.uk |                       |     |                      |             |              |  |  |  |  |