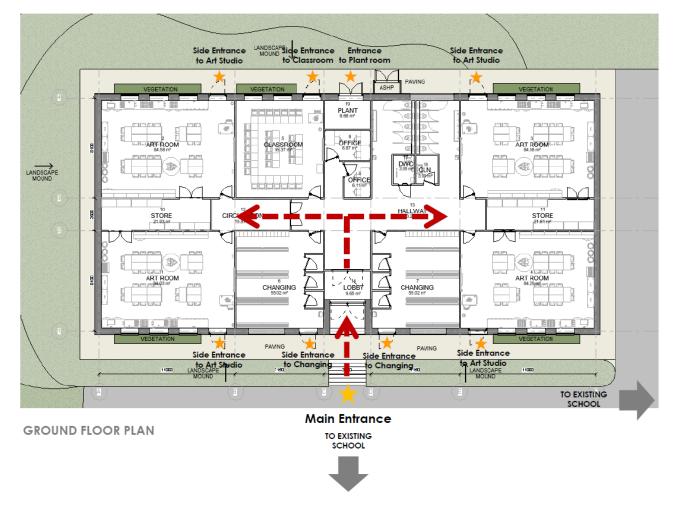

## **4.3. Proposed School Accommodation**

Key Accommodation Summary + New Art Block-Redhill Academy-Age Range 11-18

Proposed Expansion compared to PAN 240 8FE and PAN 270 9FE

| •          | Expansion compared to PAN 240                                                          |                                  |                                  | CLIMANA A DV          |
|------------|----------------------------------------------------------------------------------------|----------------------------------|----------------------------------|-----------------------|
| SPACE      | EXISTING SCHOOL Current Pupil Numbers                                                  | Current SoA 1500 places          | EXPANDED SoA<br>1688 Places      | SUMMARY               |
| TYPE       | 1,608 (Years 7-13)                                                                     | 8FE - PAN 240                    | 9FE - PAN 270                    |                       |
|            | ,,,,,,,,,,,,,,,,,,,,,,,,,,,,,,,,,,,,,,,                                                | Age Range 11-18                  | Age Range 11-18                  |                       |
| Classrooms | 53 Total = 2,909m <sup>2</sup>                                                         | 40 Total = 2,144m <sup>2</sup>   | 46 Total = 2,460m <sup>2</sup>   | 7 Classrooms          |
| General    | Main School - Building 1                                                               |                                  | 7 Classrooms and                 | and 449m <sup>2</sup> |
| Teaching   | 10 Total = 508m <sup>2</sup>                                                           | 13 Classrooms and                | 449m <sup>2</sup> over provision | Over Provision        |
|            | 7 = Lower Ground Floor LGF = 377m <sup>2</sup>                                         | 765m <sup>2</sup> over provision | 440III OVOI PIOVIDIOII           | for 9FE-PAN<br>270    |
|            | 3 = Ground Floor GF = 131m <sup>2</sup>                                                |                                  |                                  | 210                   |
|            | Building 2 - Old School Building                                                       | 27 (53%) Classrooms              |                                  |                       |
|            | 21Total = 1,137m <sup>2</sup>                                                          | are under the                    |                                  |                       |
|            | 21 = Ground Floor GF = 1,137m <sup>2</sup>                                             | recommended 55m <sup>2</sup> in  |                                  |                       |
|            | Building 3 3 Total = 185m <sup>2</sup>                                                 | the SoA                          |                                  |                       |
|            | 3 = Ground Floor GF = 185m <sup>2</sup>                                                |                                  |                                  |                       |
|            | Building 4 – Gym & Workshops                                                           |                                  |                                  |                       |
|            | 7 Total = 457m <sup>2</sup>                                                            |                                  |                                  |                       |
|            | 3 = Ground Floor GF = 273m <sup>2</sup>                                                |                                  |                                  |                       |
|            | 4 = First Floor GF = 184m <sup>2</sup>                                                 |                                  |                                  |                       |
|            | Building 7 - 6 <sup>th</sup> Form Block<br>8 Total = 387m <sup>2</sup>                 |                                  |                                  |                       |
|            | 8 = Ground Floor GF = 387m <sup>2</sup>                                                |                                  |                                  |                       |
|            | Building 10 – New Classrooms                                                           |                                  |                                  |                       |
|            | 3 Total = 180m <sup>2</sup>                                                            |                                  |                                  |                       |
|            | 3 = Ground Floor GF = 180m <sup>2</sup>                                                |                                  |                                  |                       |
|            | Proposed New Art Block                                                                 |                                  |                                  |                       |
|            | 1 Total = 55m <sup>2</sup> Main School - Building 1                                    | 4 Classrooms@41m <sup>2</sup>    | 5 Classrooms@41m²                |                       |
| General    | 1 @64m <sup>2</sup> Room 25 Humanities LGF                                             | 36 Classrooms@55m <sup>2</sup>   | 41 Classrooms@55m <sup>2</sup>   |                       |
| Teaching   | 1 @54m² Room 28 Humanities LGF                                                         | 2.2.0.000.0011100000111          | 0.200.001110@00111               |                       |
|            | 1 @47m² Room 31 Humanities LGF                                                         |                                  |                                  |                       |
|            | 1 @48m <sup>2</sup> Room 34 Humanities LGF                                             |                                  |                                  |                       |
|            | 1 @48m² Room 35 Humanities LGF                                                         |                                  |                                  |                       |
|            | 1 @73m² Room 37 Humanities LGF<br>1 @43m² Room 46 Humanities LGF                       |                                  |                                  |                       |
|            | 1 (643)11 1 (Ooil) 40 Humanities LOI                                                   |                                  |                                  |                       |
|            | 1 @51m <sup>2</sup> Room 94 General Teaching GF                                        |                                  |                                  |                       |
|            | 1 @40m <sup>2</sup> Room 95 General Teaching GF                                        |                                  |                                  |                       |
|            | 1 @40m <sup>2</sup> Room 100 General Teaching GF                                       |                                  |                                  |                       |
|            | Building 2 - Old School Building                                                       |                                  |                                  |                       |
|            | 1 @66m <sup>2</sup> Room 45 General Teaching GF                                        |                                  |                                  |                       |
|            | 1 @58m <sup>2</sup> Room 64 English GF                                                 |                                  |                                  |                       |
|            | 1 @60m <sup>2</sup> Room 67 English GF                                                 |                                  |                                  |                       |
|            | 1 @57m² Room 74 English GF<br>1 @46m² Room 77 English GF                               |                                  |                                  |                       |
|            | 1 @44m² Room 79 MFL GF                                                                 |                                  |                                  |                       |
|            | 1 @32m <sup>2</sup> Room 80 MFL GF                                                     |                                  |                                  |                       |
|            | 1 @44m <sup>2</sup> Room 83 MFL GF                                                     |                                  |                                  |                       |
|            | 1 @44m² Room 86 MFL GF                                                                 |                                  |                                  |                       |
|            | 1 @44m² Room 87 MFL GF                                                                 |                                  |                                  |                       |
|            | 1 @44m² Room 89 MFL GF<br>1 @44m² Room 91 MFL GF                                       |                                  |                                  |                       |
|            | 1 @61m <sup>2</sup> Room 96 MFL GF                                                     |                                  |                                  |                       |
|            | 1 @60m <sup>2</sup> Room 118 Math GF                                                   |                                  |                                  |                       |
|            | 1 @60m <sup>2</sup> Room 121 Math GF                                                   |                                  |                                  |                       |
|            | 1 @60m <sup>2</sup> Room 122 Math GF                                                   |                                  |                                  |                       |
|            | 1 @73m² Room 124 Math GF                                                               |                                  |                                  |                       |
|            | 1 @60m <sup>2</sup> Room 126 Math GF<br>1 @60m <sup>2</sup> Room 127 Math GF           |                                  |                                  |                       |
|            | 1 @60m² Room 129 Math GF                                                               |                                  |                                  |                       |
|            | 1 @60m <sup>2</sup> Room 130 Math GF                                                   |                                  |                                  |                       |
|            |                                                                                        |                                  |                                  |                       |
|            | Building 3                                                                             |                                  |                                  |                       |
|            | 1 @40m <sup>2</sup> Room 02 Humanities GF<br>1 @88m <sup>2</sup> Room 05 Humanities GF |                                  |                                  |                       |
|            | 1 @57m² Room 07 Humanities GF                                                          |                                  |                                  |                       |
|            |                                                                                        |                                  |                                  |                       |
|            |                                                                                        |                                  |                                  |                       |