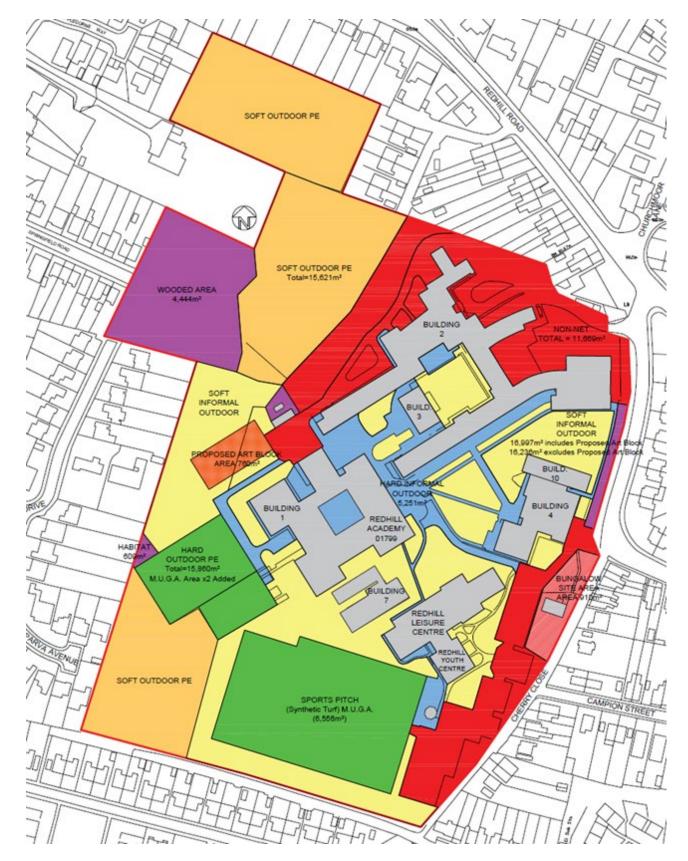

#### 4.1. Site

Figure 1 shows the existing external outdoor play area uses within formal and informal categories to BB103. The buildings and non-net areas are also indicated.

All play areas comply or exceed the recommended area ranges within the BB103 Guidance for the current and proposed pupil numbers except for the formal Soft Outdoor PE, which falls well below the minimum. The external area affected by the new block occupies the soft informal and social space at Redhill which is over the maximum range.

Figure 1: Redhill Academy External Play area categories, and proposed Art Block coloured Orange.

| Project Doc Ref: | P.Y.BE.29373-ARC-XX-XX-ST-A-AB001-S0                                                                                                       | Doc Revision          | P03 |                      | Date:       | 17/06/2024   |  |  |  |  |
|------------------|--------------------------------------------------------------------------------------------------------------------------------------------|-----------------------|-----|----------------------|-------------|--------------|--|--|--|--|
| Document:        | Feasibility Design Compliance Report                                                                                                       | Document Owner        |     | Stella Rousou / Mark | Murphy, Arc | Page 5 of 26 |  |  |  |  |
| Client           | Nottinghamshire County Council                                                                                                             | Dept / Client<br>Name |     | Amanda Bourne, Pla   | ce, NCC     |              |  |  |  |  |
| WW               | www.arc-partnership.co.uk   Level 2, City Gate West, Tollhouse Hill, Nottingham NG1 5AT   T: 0115 838 4844   E: info@arc-partnership.co.uk |                       |     |                      |             |              |  |  |  |  |