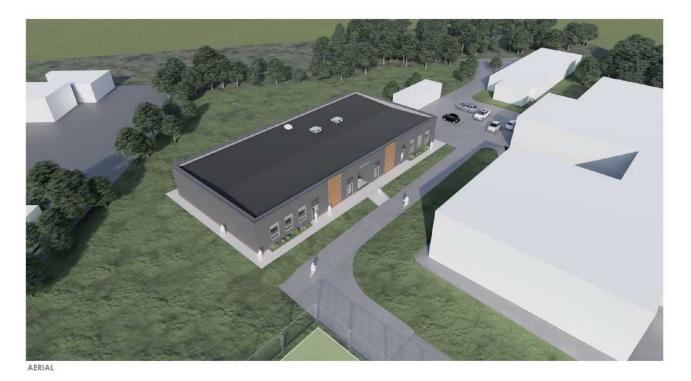

## **4.3. Proposed School Accommodation**

Key Accommodation Summary + New Art Block-Redhill Academy-Age Range 11-18

Proposed Expansion compared to PAN 240 8FE and PAN 270 9FE

| •          | Expansion compared to PAN 240                                                          |                                  |                                  | CLIMANA A DV          |
|------------|----------------------------------------------------------------------------------------|----------------------------------|----------------------------------|-----------------------|
| SPACE      | EXISTING SCHOOL Current Pupil Numbers                                                  | Current SoA 1500 places          | EXPANDED SoA<br>1688 Places      | SUMMARY               |
| TYPE       | 1,608 (Years 7-13)                                                                     | 8FE - PAN 240                    | 9FE - PAN 270                    |                       |
|            | ,,,,,,,,,,,,,,,,,,,,,,,,,,,,,,,,,,,,,,,                                                | Age Range 11-18                  | Age Range 11-18                  |                       |
| Classrooms | 53 Total = 2,909m <sup>2</sup>                                                         | 40 Total = 2,144m <sup>2</sup>   | 46 Total = 2,460m <sup>2</sup>   | 7 Classrooms          |
| General    | Main School - Building 1                                                               |                                  | 7 Classrooms and                 | and 449m <sup>2</sup> |
| Teaching   | 10 Total = 508m <sup>2</sup>                                                           | 13 Classrooms and                | 449m <sup>2</sup> over provision | Over Provision        |
|            | 7 = Lower Ground Floor LGF = 377m <sup>2</sup>                                         | 765m <sup>2</sup> over provision | 440III OVOI PIOVIDIOII           | for 9FE-PAN<br>270    |
|            | 3 = Ground Floor GF = 131m <sup>2</sup>                                                |                                  |                                  | 210                   |
|            | Building 2 - Old School Building                                                       | 27 (53%) Classrooms              |                                  |                       |
|            | 21Total = 1,137m <sup>2</sup>                                                          | are under the                    |                                  |                       |
|            | 21 = Ground Floor GF = 1,137m <sup>2</sup>                                             | recommended 55m <sup>2</sup> in  |                                  |                       |
|            | Building 3 3 Total = 185m <sup>2</sup>                                                 | the SoA                          |                                  |                       |
|            | 3 = Ground Floor GF = 185m <sup>2</sup>                                                |                                  |                                  |                       |
|            | Building 4 – Gym & Workshops                                                           |                                  |                                  |                       |
|            | 7 Total = 457m <sup>2</sup>                                                            |                                  |                                  |                       |
|            | 3 = Ground Floor GF = 273m <sup>2</sup>                                                |                                  |                                  |                       |
|            | 4 = First Floor GF = 184m <sup>2</sup>                                                 |                                  |                                  |                       |
|            | Building 7 - 6 <sup>th</sup> Form Block<br>8 Total = 387m <sup>2</sup>                 |                                  |                                  |                       |
|            | 8 = Ground Floor GF = 387m <sup>2</sup>                                                |                                  |                                  |                       |
|            | Building 10 – New Classrooms                                                           |                                  |                                  |                       |
|            | 3 Total = 180m <sup>2</sup>                                                            |                                  |                                  |                       |
|            | 3 = Ground Floor GF = 180m <sup>2</sup>                                                |                                  |                                  |                       |
|            | Proposed New Art Block                                                                 |                                  |                                  |                       |
|            | 1 Total = 55m <sup>2</sup> Main School - Building 1                                    | 4 Classrooms@41m <sup>2</sup>    | 5 Classrooms@41m²                |                       |
| General    | 1 @64m <sup>2</sup> Room 25 Humanities LGF                                             | 36 Classrooms@55m <sup>2</sup>   | 41 Classrooms@55m <sup>2</sup>   |                       |
| Teaching   | 1 @54m² Room 28 Humanities LGF                                                         | 2.2.0.000.0011100000111          | 0.200.001110@00111               |                       |
|            | 1 @47m² Room 31 Humanities LGF                                                         |                                  |                                  |                       |
|            | 1 @48m <sup>2</sup> Room 34 Humanities LGF                                             |                                  |                                  |                       |
|            | 1 @48m² Room 35 Humanities LGF                                                         |                                  |                                  |                       |
|            | 1 @73m² Room 37 Humanities LGF<br>1 @43m² Room 46 Humanities LGF                       |                                  |                                  |                       |
|            | 1 (643)11 1 (Ooil) 40 Humanities LOI                                                   |                                  |                                  |                       |
|            | 1 @51m <sup>2</sup> Room 94 General Teaching GF                                        |                                  |                                  |                       |
|            | 1 @40m <sup>2</sup> Room 95 General Teaching GF                                        |                                  |                                  |                       |
|            | 1 @40m <sup>2</sup> Room 100 General Teaching GF                                       |                                  |                                  |                       |
|            | Building 2 - Old School Building                                                       |                                  |                                  |                       |
|            | 1 @66m <sup>2</sup> Room 45 General Teaching GF                                        |                                  |                                  |                       |
|            | 1 @58m <sup>2</sup> Room 64 English GF                                                 |                                  |                                  |                       |
|            | 1 @60m <sup>2</sup> Room 67 English GF                                                 |                                  |                                  |                       |
|            | 1 @57m² Room 74 English GF<br>1 @46m² Room 77 English GF                               |                                  |                                  |                       |
|            | 1 @44m² Room 79 MFL GF                                                                 |                                  |                                  |                       |
|            | 1 @32m <sup>2</sup> Room 80 MFL GF                                                     |                                  |                                  |                       |
|            | 1 @44m <sup>2</sup> Room 83 MFL GF                                                     |                                  |                                  |                       |
|            | 1 @44m² Room 86 MFL GF                                                                 |                                  |                                  |                       |
|            | 1 @44m² Room 87 MFL GF                                                                 |                                  |                                  |                       |
|            | 1 @44m² Room 89 MFL GF<br>1 @44m² Room 91 MFL GF                                       |                                  |                                  |                       |
|            | 1 @61m <sup>2</sup> Room 96 MFL GF                                                     |                                  |                                  |                       |
|            | 1 @60m <sup>2</sup> Room 118 Math GF                                                   |                                  |                                  |                       |
|            | 1 @60m <sup>2</sup> Room 121 Math GF                                                   |                                  |                                  |                       |
|            | 1 @60m <sup>2</sup> Room 122 Math GF                                                   |                                  |                                  |                       |
|            | 1 @73m² Room 124 Math GF                                                               |                                  |                                  |                       |
|            | 1 @60m <sup>2</sup> Room 126 Math GF<br>1 @60m <sup>2</sup> Room 127 Math GF           |                                  |                                  |                       |
|            | 1 @60m² Room 129 Math GF                                                               |                                  |                                  |                       |
|            | 1 @60m <sup>2</sup> Room 130 Math GF                                                   |                                  |                                  |                       |
|            |                                                                                        |                                  |                                  |                       |
|            | Building 3                                                                             |                                  |                                  |                       |
|            | 1 @40m <sup>2</sup> Room 02 Humanities GF<br>1 @88m <sup>2</sup> Room 05 Humanities GF |                                  |                                  |                       |
|            | 1 @57m² Room 07 Humanities GF                                                          |                                  |                                  |                       |
|            |                                                                                        |                                  |                                  |                       |
|            |                                                                                        |                                  |                                  |                       |