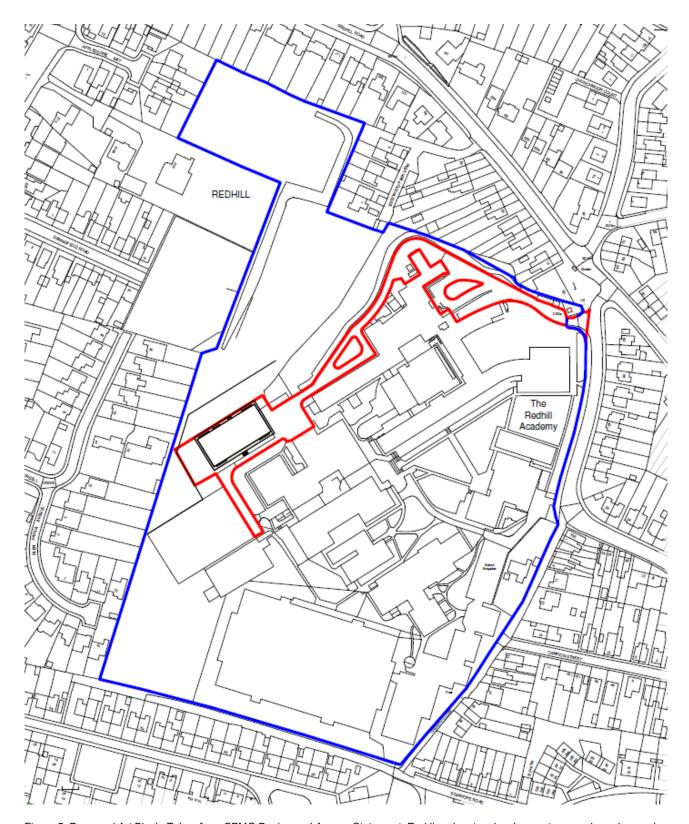

#### 4.1. Site

Figure 1 shows the existing external outdoor play area uses within formal and informal categories to BB103. The buildings and non-net areas are also indicated.

All play areas comply or exceed the recommended area ranges within the BB103 Guidance for the current and proposed pupil numbers except for the formal Soft Outdoor PE, which falls well below the minimum. The external area affected by the new block occupies the soft informal and social space at Redhill which is over the maximum range.

Figure 1: Redhill Academy External Play area categories, and proposed Art Block coloured Orange.

| Project Doc Ref: | P.Y.BE.29373-ARC-XX-XX-ST-A-AB001-S0                                                                                                       | Doc Revision          | P03 |                      | Date:       | 17/06/2024   |  |  |  |  |
|------------------|--------------------------------------------------------------------------------------------------------------------------------------------|-----------------------|-----|----------------------|-------------|--------------|--|--|--|--|
| Document:        | Feasibility Design Compliance Report                                                                                                       | Document Owner        |     | Stella Rousou / Mark | Murphy, Arc | Page 5 of 26 |  |  |  |  |
| Client           | Nottinghamshire County Council                                                                                                             | Dept / Client<br>Name |     | Amanda Bourne, Pla   | ce, NCC     |              |  |  |  |  |
| WW               | www.arc-partnership.co.uk   Level 2, City Gate West, Tollhouse Hill, Nottingham NG1 5AT   T: 0115 838 4844   E: info@arc-partnership.co.uk |                       |     |                      |             |              |  |  |  |  |