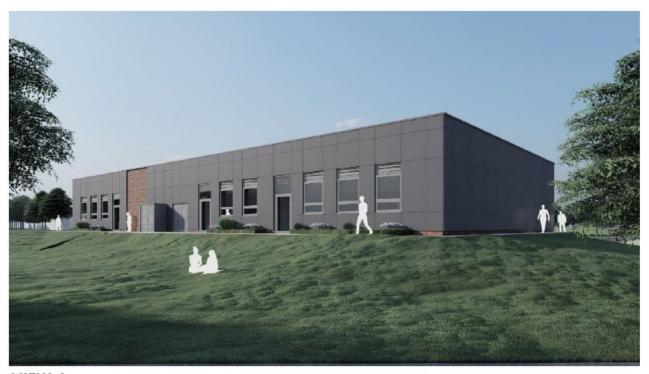

## **4.3. Proposed School Accommodation**

Key Accommodation Summary + New Art Block-Redhill Academy-Age Range 11-18

Proposed Expansion compared to PAN 240 8FE and PAN 270 9FE

| •          | Expansion compared to PAN 240                                                          |                                  |                                  | CLIMANA A DV          |
|------------|----------------------------------------------------------------------------------------|----------------------------------|----------------------------------|-----------------------|
| SPACE      | EXISTING SCHOOL Current Pupil Numbers                                                  | Current SoA 1500 places          | EXPANDED SoA<br>1688 Places      | SUMMARY               |
| TYPE       | 1,608 (Years 7-13)                                                                     | 8FE - PAN 240                    | 9FE - PAN 270                    |                       |
|            | ,,,,,,,,,,,,,,,,,,,,,,,,,,,,,,,,,,,,,,,                                                | Age Range 11-18                  | Age Range 11-18                  |                       |
| Classrooms | 53 Total = 2,909m <sup>2</sup>                                                         | 40 Total = 2,144m <sup>2</sup>   | 46 Total = 2,460m <sup>2</sup>   | 7 Classrooms          |
| General    | Main School - Building 1                                                               |                                  | 7 Classrooms and                 | and 449m <sup>2</sup> |
| Teaching   | 10 Total = 508m <sup>2</sup>                                                           | 13 Classrooms and                | 449m <sup>2</sup> over provision | Over Provision        |
|            | 7 = Lower Ground Floor LGF = 377m <sup>2</sup>                                         | 765m <sup>2</sup> over provision | 440III OVOI PIOVIDIOII           | for 9FE-PAN<br>270    |
|            | 3 = Ground Floor GF = 131m <sup>2</sup>                                                |                                  |                                  | 210                   |
|            | Building 2 - Old School Building                                                       | 27 (53%) Classrooms              |                                  |                       |
|            | 21Total = 1,137m <sup>2</sup>                                                          | are under the                    |                                  |                       |
|            | 21 = Ground Floor GF = 1,137m <sup>2</sup>                                             | recommended 55m <sup>2</sup> in  |                                  |                       |
|            | Building 3 3 Total = 185m <sup>2</sup>                                                 | the SoA                          |                                  |                       |
|            | 3 = Ground Floor GF = 185m <sup>2</sup>                                                |                                  |                                  |                       |
|            | Building 4 – Gym & Workshops                                                           |                                  |                                  |                       |
|            | 7 Total = 457m <sup>2</sup>                                                            |                                  |                                  |                       |
|            | 3 = Ground Floor GF = 273m <sup>2</sup>                                                |                                  |                                  |                       |
|            | 4 = First Floor GF = 184m <sup>2</sup>                                                 |                                  |                                  |                       |
|            | Building 7 - 6 <sup>th</sup> Form Block<br>8 Total = 387m <sup>2</sup>                 |                                  |                                  |                       |
|            | 8 = Ground Floor GF = 387m <sup>2</sup>                                                |                                  |                                  |                       |
|            | Building 10 – New Classrooms                                                           |                                  |                                  |                       |
|            | 3 Total = 180m <sup>2</sup>                                                            |                                  |                                  |                       |
|            | 3 = Ground Floor GF = 180m <sup>2</sup>                                                |                                  |                                  |                       |
|            | Proposed New Art Block                                                                 |                                  |                                  |                       |
|            | 1 Total = 55m <sup>2</sup> Main School - Building 1                                    | 4 Classrooms@41m <sup>2</sup>    | 5 Classrooms@41m²                |                       |
| General    | 1 @64m <sup>2</sup> Room 25 Humanities LGF                                             | 36 Classrooms@55m <sup>2</sup>   | 41 Classrooms@55m <sup>2</sup>   |                       |
| Teaching   | 1 @54m² Room 28 Humanities LGF                                                         | 2.2.0.000.0011100000111          | 0.200.001110@00111               |                       |
|            | 1 @47m² Room 31 Humanities LGF                                                         |                                  |                                  |                       |
|            | 1 @48m <sup>2</sup> Room 34 Humanities LGF                                             |                                  |                                  |                       |
|            | 1 @48m² Room 35 Humanities LGF                                                         |                                  |                                  |                       |
|            | 1 @73m² Room 37 Humanities LGF<br>1 @43m² Room 46 Humanities LGF                       |                                  |                                  |                       |
|            | 1 (643)11 1 (Ooil) 40 Humanities LOI                                                   |                                  |                                  |                       |
|            | 1 @51m <sup>2</sup> Room 94 General Teaching GF                                        |                                  |                                  |                       |
|            | 1 @40m <sup>2</sup> Room 95 General Teaching GF                                        |                                  |                                  |                       |
|            | 1 @40m <sup>2</sup> Room 100 General Teaching GF                                       |                                  |                                  |                       |
|            | Building 2 - Old School Building                                                       |                                  |                                  |                       |
|            | 1 @66m <sup>2</sup> Room 45 General Teaching GF                                        |                                  |                                  |                       |
|            | 1 @58m <sup>2</sup> Room 64 English GF                                                 |                                  |                                  |                       |
|            | 1 @60m <sup>2</sup> Room 67 English GF                                                 |                                  |                                  |                       |
|            | 1 @57m² Room 74 English GF<br>1 @46m² Room 77 English GF                               |                                  |                                  |                       |
|            | 1 @44m² Room 79 MFL GF                                                                 |                                  |                                  |                       |
|            | 1 @32m <sup>2</sup> Room 80 MFL GF                                                     |                                  |                                  |                       |
|            | 1 @44m <sup>2</sup> Room 83 MFL GF                                                     |                                  |                                  |                       |
|            | 1 @44m² Room 86 MFL GF                                                                 |                                  |                                  |                       |
|            | 1 @44m² Room 87 MFL GF                                                                 |                                  |                                  |                       |
|            | 1 @44m² Room 89 MFL GF<br>1 @44m² Room 91 MFL GF                                       |                                  |                                  |                       |
|            | 1 @61m <sup>2</sup> Room 96 MFL GF                                                     |                                  |                                  |                       |
|            | 1 @60m <sup>2</sup> Room 118 Math GF                                                   |                                  |                                  |                       |
|            | 1 @60m <sup>2</sup> Room 121 Math GF                                                   |                                  |                                  |                       |
|            | 1 @60m <sup>2</sup> Room 122 Math GF                                                   |                                  |                                  |                       |
|            | 1 @73m² Room 124 Math GF                                                               |                                  |                                  |                       |
|            | 1 @60m <sup>2</sup> Room 126 Math GF<br>1 @60m <sup>2</sup> Room 127 Math GF           |                                  |                                  |                       |
|            | 1 @60m² Room 129 Math GF                                                               |                                  |                                  |                       |
|            | 1 @60m <sup>2</sup> Room 130 Math GF                                                   |                                  |                                  |                       |
|            |                                                                                        |                                  |                                  |                       |
|            | Building 3                                                                             |                                  |                                  |                       |
|            | 1 @40m <sup>2</sup> Room 02 Humanities GF<br>1 @88m <sup>2</sup> Room 05 Humanities GF |                                  |                                  |                       |
|            | 1 @57m² Room 07 Humanities GF                                                          |                                  |                                  |                       |
|            |                                                                                        |                                  |                                  |                       |
|            |                                                                                        |                                  |                                  |                       |