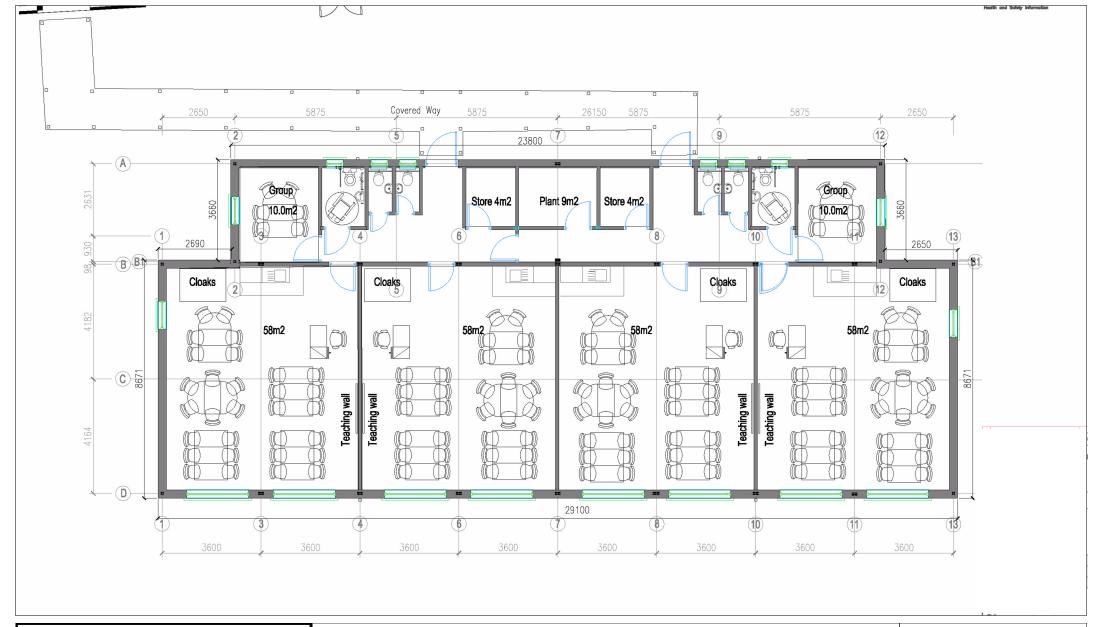

Nottinghamshire West Bridgford, Nottingham, NG2 6BJ County Council Tel: 0115 982 3823 New Stand alone single storey 4 classroom extension to the south of the existing school, covered walkway, new pedestrian entrance, MUGA and associated drainage, landscaping and external works.