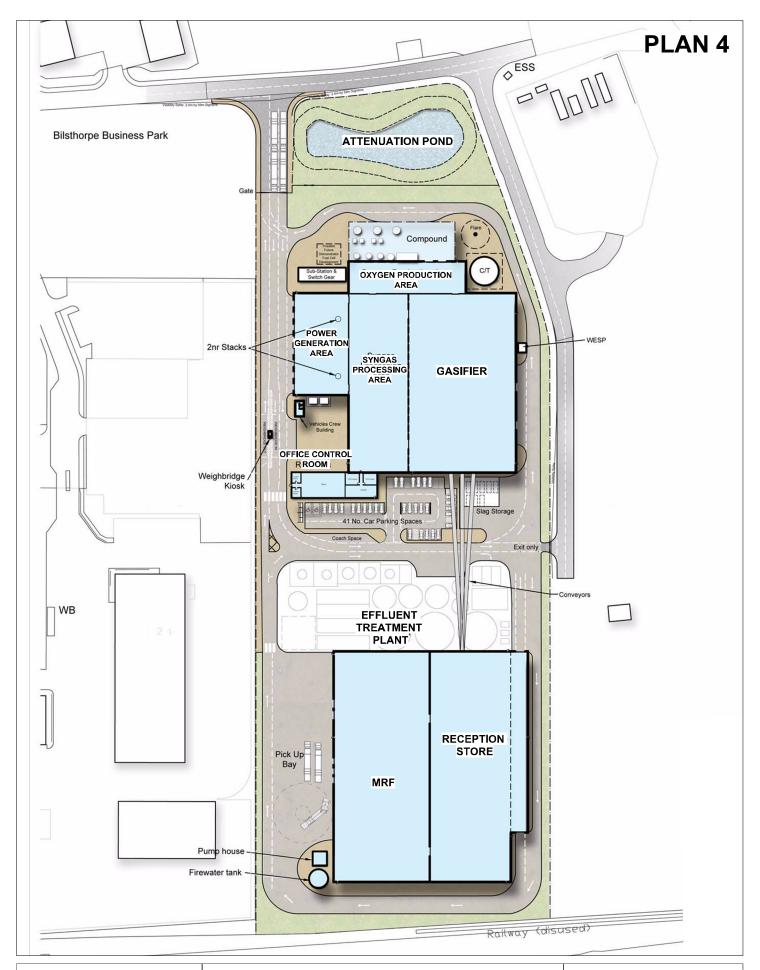

Proposed development of the Bilsthorpe Energy Centre (BEC) to manage unprocessed and pre-treated waste materials through the construction and operation of a Plasma Gasification Facility, Materials Recovery Facility and Energy Generation Infrastructure together with supporting infrastructure