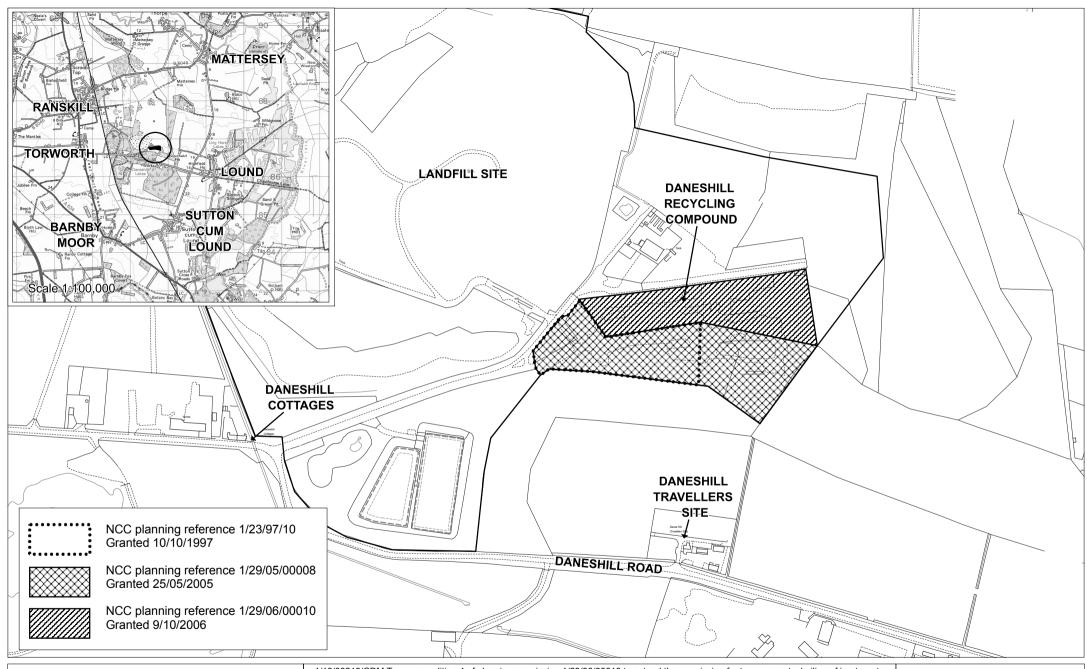

1/18/00219/CDM To vary condition 4 of planning permission 1/29/06/00010 to extend the permission for temporary stockpiling of inert waste until 31 December 2023. 1/18/00218/CDM To vary condition 3 of planning permission 1/29/05/00008 to extend the permission for an extension to stockpilling area for recycled inert material until 31 December 2023. 1/18/00217/CDM To vary condition 3 of planning permission to extend the cessation date for permitted waste processing operations until 31 December 2023.

Daneshill Recycling Compound, Daneshill Road, Daneshill, Nottinghamshire. Planning Application No.'s 1/18/00219/CDM & 1/18/00218/CDM & 1/18/00217/CDM

This map is reproduced from Ordnance Survey material with the permission of Ordnance Survey on behalf of the Controller of Her Majesty's Stationery Office © Crown copyright. Unauthorised reproduction infringes Crown copyright and may lead to prosecution or civil proceedings. (1000019713) (2018 Scale 1:5,000