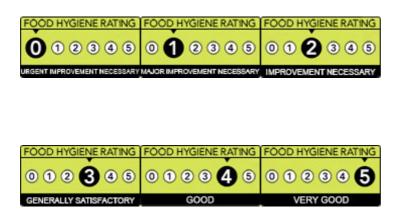

#### Food Safety

7. For some considerable time the Food Standards Agency has been working with Environmental Health Officers in an attempt to standardise the various systems that were in use. Within Nottinghamshire we now have all districts applying the scheme allowing us to make local comparisons of performance. Nationally this initiative has commonly become known as the "scores on the doors"

A food safety officer inspects a business to check that it meets the requirements of food hygiene law. The officer is from the local authority where the business is located.

At the inspection, the officer will check:

- how hygienically the food is handled how it is prepared, cooked, re-heated, cooled and stored
- the condition of the structure of the buildings the cleanliness, layout, lighting, ventilation and other facilities
- how the business manages what it does to make sure food is safe and so that the officer can be confident standards will be maintained in the future

The hygiene standards found at the time of inspection are then rated on a scale. At the bottom of the scale is '0' – this means urgent improvement is required. At the top of the scale is '5' – this means the hygiene standards are very good. A business can be given one of these ratings.

8. Of the 298 school premises managed by the County Council that have now been inspected under the new criteria, 271(91%) have been awarded '5', 22(7.5%) have been awarded '4' and 5(1.5%) have been awarded a '3'. Therefore all catering sites within the County managed by Catering & Facilities Management are operating are at a generally satisfactory level or above. Both the County Hall Riverview Restaurant and Trent Bridge House Porthole café have received a '5' rating.