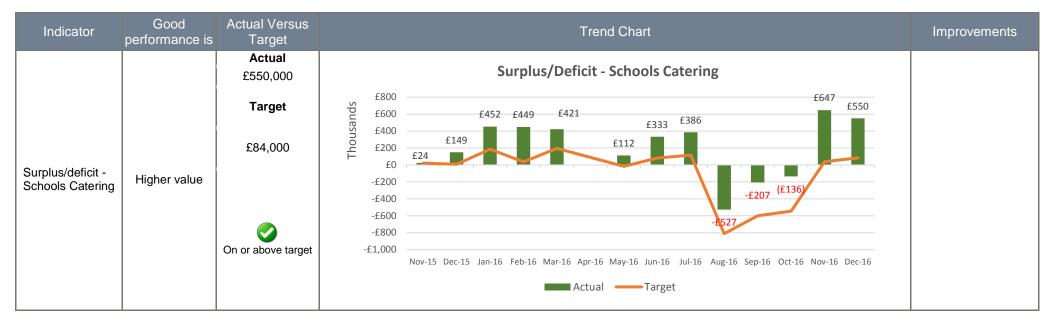

## Schools and Academies Catering Performance Period 9 (2016-17) Primary and Special Schools and Academies Catering FINANCIAL