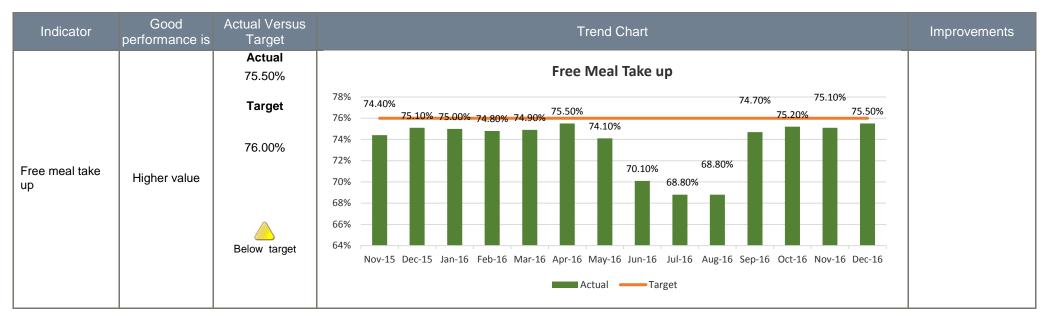

## **Primary and Special Schools and Academies Catering PERFORMANCE**

| Indicator                         | Good performance is | Actual Versus<br>Target | Trend Chart Im                      |                              |                                                                                                                                       |
|-----------------------------------|---------------------|-------------------------|-------------------------------------|------------------------------|---------------------------------------------------------------------------------------------------------------------------------------|
| Puny book Loyela                  | Higher value        | Actual 67% Target 73%   | 75% 73% 73% 75% 69%                 | Levels - Schools overall 73% | Holgate, National secondary academies and Tuxford Primary have been lost to Chartwells under tender.                                  |
| Buy back Levels - Schools overall |                     | Below target            | 67%<br>67%<br>65%<br>63%<br>2014/15 | 67%  2015/16  Actual Target  | Greenwood Primary has taken catering in house from July 2015. Bispham Drive has returned to school catering contract since Sept 2015. |