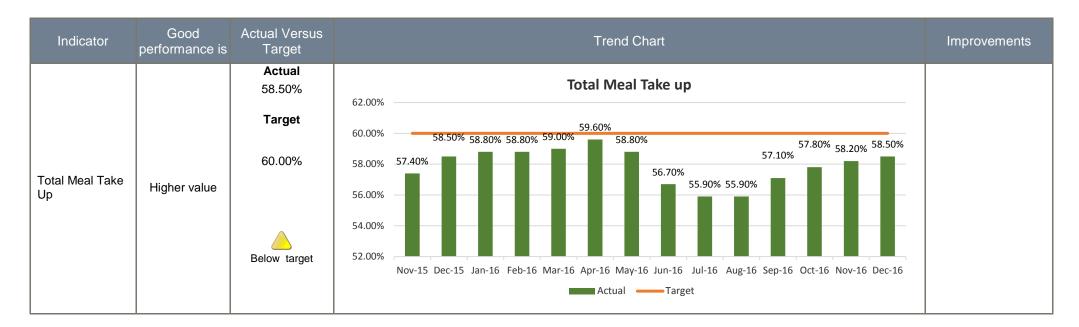

## **Primary and Special Schools and Academies Catering PERFORMANCE**

| Indicator                         | Good performance is | Actual Versus<br>Target | Trend Chart Im                      |                              |                                                                                                                                       |
|-----------------------------------|---------------------|-------------------------|-------------------------------------|------------------------------|---------------------------------------------------------------------------------------------------------------------------------------|
| Puny book Loyela                  | Higher value        | Actual 67% Target 73%   | 75% 73% 73% 75% 69%                 | Levels - Schools overall 73% | Holgate, National secondary academies and Tuxford Primary have been lost to Chartwells under tender.                                  |
| Buy back Levels - Schools overall |                     | Below target            | 67%<br>67%<br>65%<br>63%<br>2014/15 | 67%  2015/16  Actual Target  | Greenwood Primary has taken catering in house from July 2015. Bispham Drive has returned to school catering contract since Sept 2015. |