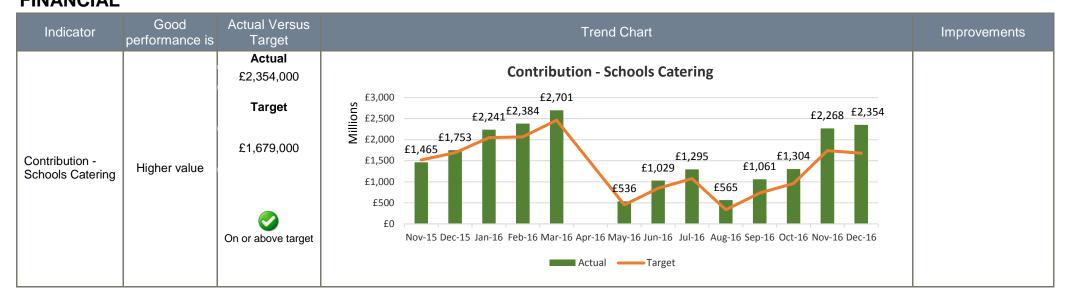

## Schools and Academies Catering Performance Period 9 (2016-17) Primary and Special Schools and Academies Catering FINANCIAL